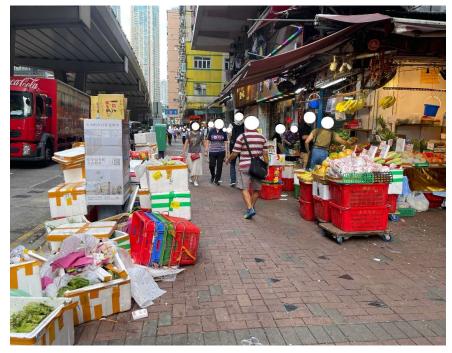

### After (Photo(s) taken in February 2025)

| Serial no.   | BS-000285                             |
|--------------|---------------------------------------|
| District     | Yau Tsim Mong                         |
| Address      | Market Street Refuse Collection Point |
| Key issue(s) | Illegal refuse deposit                |

# After (Photo(s) taken in February 2025)

| Serial no.   | BS-000286                                                            |
|--------------|----------------------------------------------------------------------|
| District     | Yau Tsim Mong                                                        |
| Address      | 149-169 Tai Kok Tsui Road (near entrances of Chung Ying Building and |
|              | Chung Mei Building)                                                  |
| Key issue(s) | Water dripping from air-conditioners                                 |