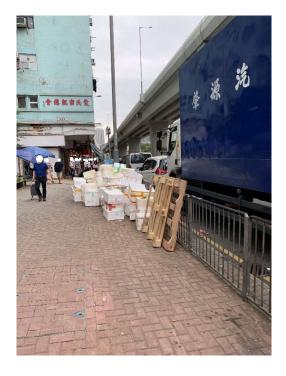

# After (Photo(s) taken in February 2025)

| Serial no.   | BS-000280                                           |
|--------------|-----------------------------------------------------|
| District     | Yau Tsim Mong                                       |
| Address      | Tung On Street (outside Tung On Street Rest Garden) |
| Key issue(s) | Disposal of construction waste                      |

# After (Photo(s) taken in February 2025)

| Serial no.   | BS-000281                                                             |
|--------------|-----------------------------------------------------------------------|
| District     | Yau Tsim Mong                                                         |
| Address      | Granville Road near Chatham Road South (underneath of the footbridge) |
| Key issue(s) | Disposal of construction waste                                        |