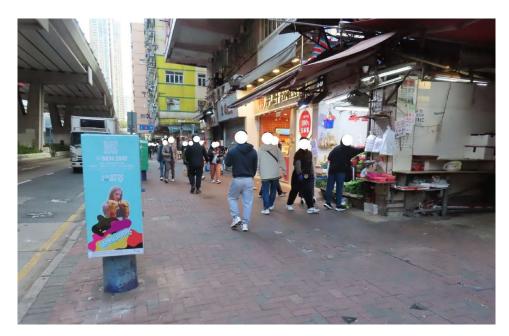

### After (Photo(s) taken in February 2025)

| Serial no.   | BS-000285                             |
|--------------|---------------------------------------|
| District     | Yau Tsim Mong                         |
| Address      | Market Street Refuse Collection Point |
| Key issue(s) | Illegal refuse deposit                |

# After (Photo(s) taken in February 2025)

| Serial no.   | BS-000286                                                            |
|--------------|----------------------------------------------------------------------|
| District     | Yau Tsim Mong                                                        |
| Address      | 149-169 Tai Kok Tsui Road (near entrances of Chung Ying Building and |
|              | Chung Mei Building)                                                  |
| Key issue(s) | Water dripping from air-conditioners                                 |