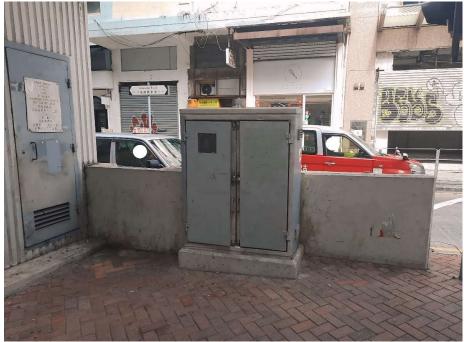

#### After (Photo(s) taken in February 2025)

| Serial no.   | BS-000325                                                                                                          |
|--------------|--------------------------------------------------------------------------------------------------------------------|
| District     | Yau Tsim Mong                                                                                                      |
| Address      | Vicinity of the junction of Wai On Street and Man On Street (outside the entrance of the substation), Tai Kok Tsui |
| Key issue(s) | Disposal of construction waste                                                                                     |

Removed from the list of hygiene black spots in March 2025

| Serial no.   | BS-000326                                              |
|--------------|--------------------------------------------------------|
| District     | Yau Tsim Mong                                          |
| Address      | Vicinity of Tung On Street (near the basketball court) |
| Key issue(s) | Disposal of construction waste                         |