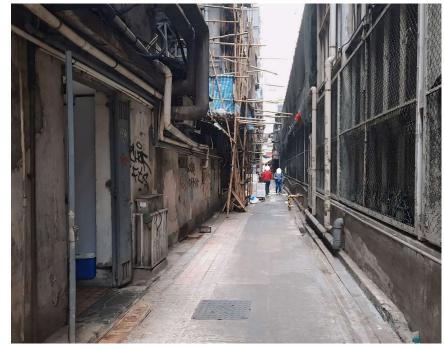

## After (Photo(s) taken in February 2025)

| Serial no.   | BS-000324                                                                |
|--------------|--------------------------------------------------------------------------|
| District     | Yau Tsim Mong                                                            |
| Address      | Rear lanes, restaurants and shops between Tung On Street and Canton Road |
| Key issue(s) | Disposal of construction waste; rear lane hygiene problem                |
|              |                                                                          |