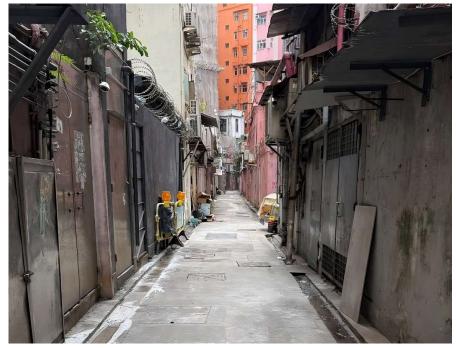

Removed from the list of hygiene black spots in March 2025

| Serial no.   | BS-000297                                                       |
|--------------|-----------------------------------------------------------------|
| District     | Yau Tsim Mong                                                   |
| Address      | Rear lane of Tsui Yuen Mansion (Phase 1), 22-28 Kwong Wa Street |
| Key issue(s) | Rear lane hygiene problem                                       |