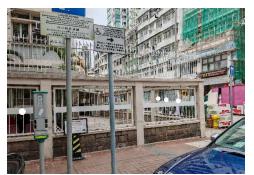

Removed from the list of hygiene black spots in March 2025

| Serial no.   | BS-000279                                   |
|--------------|---------------------------------------------|
| District     | Yau Tsim Mong                               |
| Address      | Junction of 22 Arran Street and Canton Road |
| Key issue(s) | Disposal of construction waste              |

# After (Photo(s) taken in February 2025)

| Serial no.   | BS-000280                                           |
|--------------|-----------------------------------------------------|
| District     | Yau Tsim Mong                                       |
| Address      | Tung On Street (outside Tung On Street Rest Garden) |
| Key issue(s) | Disposal of construction waste                      |