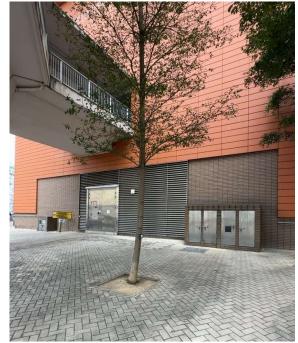

# After (Photo(s) taken in February 2025)

| Serial no.   | BS-000280                                           |
|--------------|-----------------------------------------------------|
| District     | Yau Tsim Mong                                       |
| Address      | Tung On Street (outside Tung On Street Rest Garden) |
| Key issue(s) | Disposal of construction waste                      |