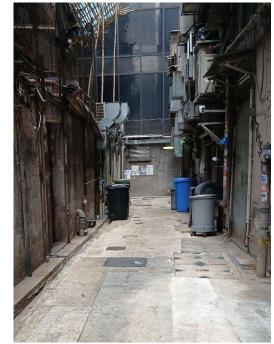

# After (Photo(s) taken in February 2025)

| Serial no.   | BS-000281                                                             |
|--------------|-----------------------------------------------------------------------|
| District     | Yau Tsim Mong                                                         |
| Address      | Granville Road near Chatham Road South (underneath of the footbridge) |
| Key issue(s) | Disposal of construction waste                                        |