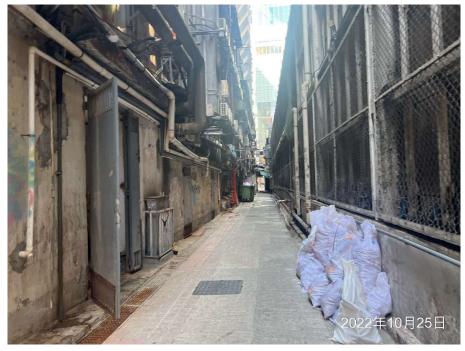

## After (Photo(s) taken in February 2025)

| Serial no.   | BS-000324                                                                |
|--------------|--------------------------------------------------------------------------|
| District     | Yau Tsim Mong                                                            |
| Address      | Rear lanes, restaurants and shops between Tung On Street and Canton Road |
| Key issue(s) | Disposal of construction waste; rear lane hygiene problem                |
|              |                                                                          |