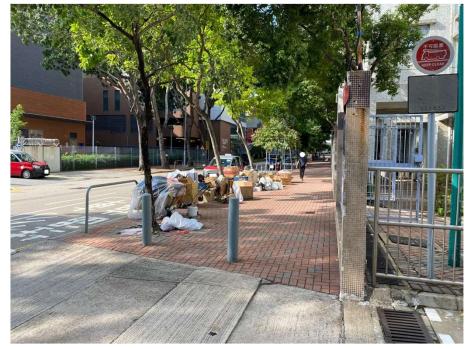

Removed from the list of hygiene black spots in March 2025

| Serial no.   | BS-000279                                   |
|--------------|---------------------------------------------|
| District     | Yau Tsim Mong                               |
| Address      | Junction of 22 Arran Street and Canton Road |
| Key issue(s) | Disposal of construction waste              |