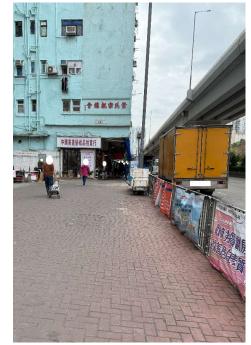

# After (Photo(s) taken in February 2025)

| Serial no.   | BS-000280                                           |
|--------------|-----------------------------------------------------|
| District     | Yau Tsim Mong                                       |
| Address      | Tung On Street (outside Tung On Street Rest Garden) |
| Key issue(s) | Disposal of construction waste                      |

# After (Photo(s) taken in February 2025)

| Serial no.   | BS-000281                                                             |
|--------------|-----------------------------------------------------------------------|
| District     | Yau Tsim Mong                                                         |
| Address      | Granville Road near Chatham Road South (underneath of the footbridge) |
| Key issue(s) | Disposal of construction waste                                        |