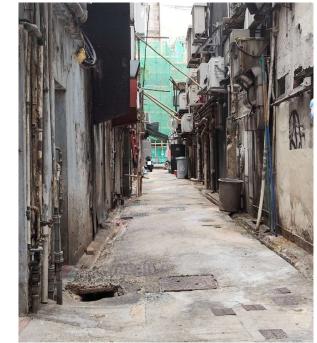

Removed from the list of hygiene black spots in March 2025

| Serial no.   | BS-000279                                   |
|--------------|---------------------------------------------|
| District     | Yau Tsim Mong                               |
| Address      | Junction of 22 Arran Street and Canton Road |
| Key issue(s) | Disposal of construction waste              |

# After (Photo(s) taken in February 2025)

| Serial no.   | BS-000280                                           |
|--------------|-----------------------------------------------------|
| District     | Yau Tsim Mong                                       |
| Address      | Tung On Street (outside Tung On Street Rest Garden) |
| Key issue(s) | Disposal of construction waste                      |