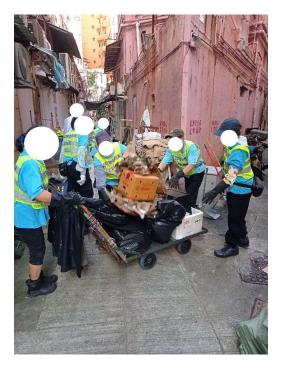

# After (Photo(s) taken in February 2025)

| Serial no.   | BS-000280                                           |
|--------------|-----------------------------------------------------|
| District     | Yau Tsim Mong                                       |
| Address      | Tung On Street (outside Tung On Street Rest Garden) |
| Key issue(s) | Disposal of construction waste                      |