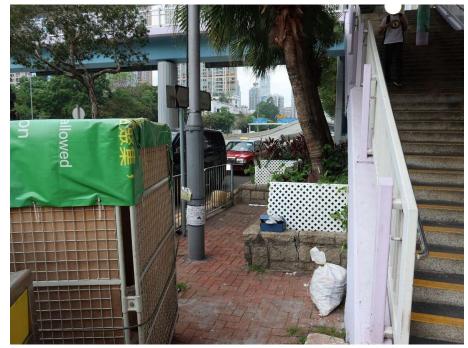

Removed from the list of hygiene black spots in March 2025

| Serial no.   | BS-000326                                              |
|--------------|--------------------------------------------------------|
| District     | Yau Tsim Mong                                          |
| Address      | Vicinity of Tung On Street (near the basketball court) |
| Key issue(s) | Disposal of construction waste                         |

Removed from the list of hygiene black spots in March 2025

| Serial no.   | BS-000327                                                                  |
|--------------|----------------------------------------------------------------------------|
| District     | Yau Tsim Mong                                                              |
| Address      | Vicinity of staircases of Dundas Street footbridge/Ferry Street footbridge |
| Key issue(s) | Disposal of construction waste                                             |