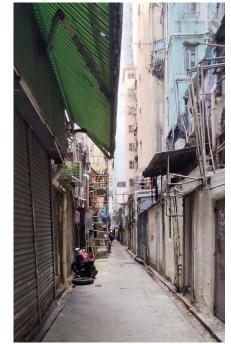

Removed from the list of hygiene black spots in March 2025

| Serial no.   | BS-000283                                             |
|--------------|-------------------------------------------------------|
| District     | Yau Tsim Mong                                         |
| Address      | Planters on Salisbury Road near Salisbury Road Garden |
| Key issue(s) | Graffiti                                              |

### After (Photo(s) taken in February 2025)

| Serial no.   | BS-000285                             |
|--------------|---------------------------------------|
| District     | Yau Tsim Mong                         |
| Address      | Market Street Refuse Collection Point |
| Key issue(s) | Illegal refuse deposit                |