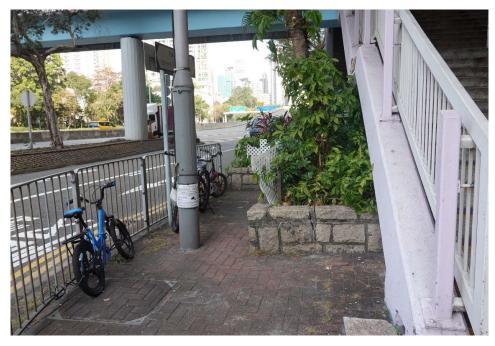

Removed from the list of hygiene black spots in March 2025

| Serial no.   | BS-000326                                              |
|--------------|--------------------------------------------------------|
| District     | Yau Tsim Mong                                          |
| Address      | Vicinity of Tung On Street (near the basketball court) |
| Key issue(s) | Disposal of construction waste                         |

Removed from the list of hygiene black spots in March 2025

| Serial no.   | BS-000327                                                                  |
|--------------|----------------------------------------------------------------------------|
| District     | Yau Tsim Mong                                                              |
| Address      | Vicinity of staircases of Dundas Street footbridge/Ferry Street footbridge |
| Key issue(s) | Disposal of construction waste                                             |