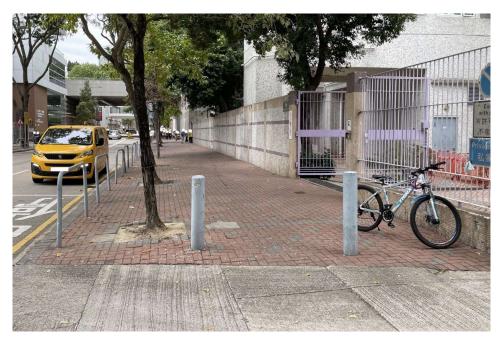

# After (Photo(s) taken in February 2025)

| Serial no.   | BS-000280                                           |
|--------------|-----------------------------------------------------|
| District     | Yau Tsim Mong                                       |
| Address      | Tung On Street (outside Tung On Street Rest Garden) |
| Key issue(s) | Disposal of construction waste                      |

# After (Photo(s) taken in February 2025)

| Serial no.   | BS-000281                                                             |
|--------------|-----------------------------------------------------------------------|
| District     | Yau Tsim Mong                                                         |
| Address      | Granville Road near Chatham Road South (underneath of the footbridge) |
| Key issue(s) | Disposal of construction waste                                        |