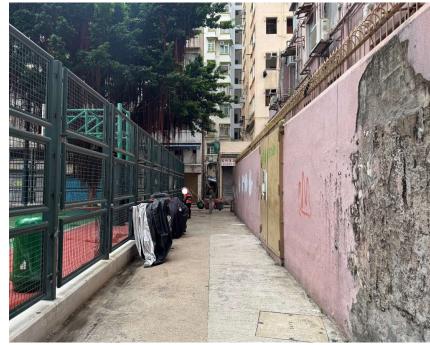

# After (Photo(s) taken in February 2025)

| Serial no.   | BS-000302                                                       |
|--------------|-----------------------------------------------------------------|
| District     | Yau Tsim Mong                                                   |
| Address      | Rear lane between Woosung Street and Nanking Street (near David |
|              | Mansion)                                                        |
| Key issue(s) | Rear lane hygiene problem                                       |

# After (Photo(s) taken in February 2025)

| Serial no.   | BS-000303                                          |
|--------------|----------------------------------------------------|
| District     | Yau Tsim Mong                                      |
| Address      | Rear lane of Hung Wai Building, 3-5 Fa Yuen Street |
| Key issue(s) | Rear lane hygiene problem                          |