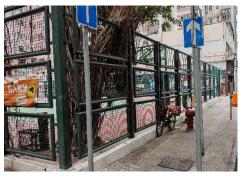

Removed from the list of hygiene black spots in March 2025

| Serial no.   | BS-000279                                   |
|--------------|---------------------------------------------|
| District     | Yau Tsim Mong                               |
| Address      | Junction of 22 Arran Street and Canton Road |
| Key issue(s) | Disposal of construction waste              |

# After (Photo(s) taken in February 2025)

| Serial no.   | BS-000280                                           |
|--------------|-----------------------------------------------------|
| District     | Yau Tsim Mong                                       |
| Address      | Tung On Street (outside Tung On Street Rest Garden) |
| Key issue(s) | Disposal of construction waste                      |