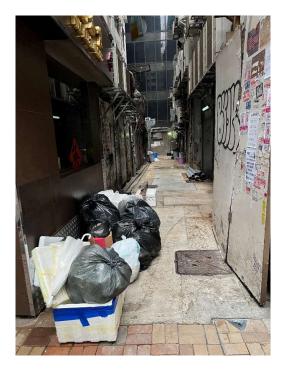

# After (Photo(s) taken in February 2025)

| Serial no.   | BS-000280                                           |
|--------------|-----------------------------------------------------|
| District     | Yau Tsim Mong                                       |
| Address      | Tung On Street (outside Tung On Street Rest Garden) |
| Key issue(s) | Disposal of construction waste                      |