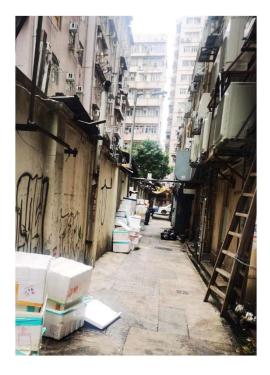

Removed from the list of hygiene black spots in March 2025

| Serial no.   | BS-000282                                                              |
|--------------|------------------------------------------------------------------------|
| District     | Yau Tsim Mong                                                          |
| Address      | Rear lane of Chungking Mansion, 44 Nathan Road (section between Nathan |
|              | Road and Minden Row)                                                   |
| Key issue(s) | Disposal of construction waste                                         |