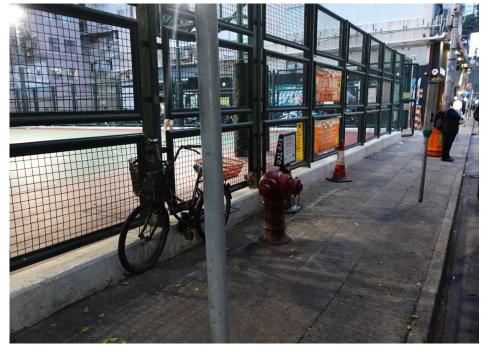

Removed from the list of hygiene black spots in March 2025

| Serial no.   | BS-000279                                   |
|--------------|---------------------------------------------|
| District     | Yau Tsim Mong                               |
| Address      | Junction of 22 Arran Street and Canton Road |
| Key issue(s) | Disposal of construction waste              |

# After (Photo(s) taken in February 2025)

| Serial no.   | BS-000280                                           |
|--------------|-----------------------------------------------------|
| District     | Yau Tsim Mong                                       |
| Address      | Tung On Street (outside Tung On Street Rest Garden) |
| Key issue(s) | Disposal of construction waste                      |