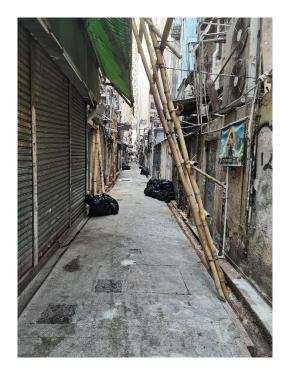

# After (Photo(s) taken in February 2025)

| Serial no.   | BS-000281                                                             |
|--------------|-----------------------------------------------------------------------|
| District     | Yau Tsim Mong                                                         |
| Address      | Granville Road near Chatham Road South (underneath of the footbridge) |
| Key issue(s) | Disposal of construction waste                                        |

Removed from the list of hygiene black spots in March 2025

| Serial no.   | BS-000282                                                              |
|--------------|------------------------------------------------------------------------|
| District     | Yau Tsim Mong                                                          |
| Address      | Rear lane of Chungking Mansion, 44 Nathan Road (section between Nathan |
|              | Road and Minden Row)                                                   |
| Key issue(s) | Disposal of construction waste                                         |