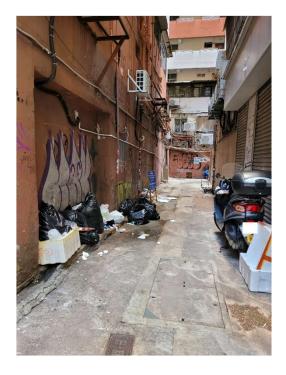

## After (Photo(s) taken in February 2025)

| Serial no.   | BS-000324                                                                |
|--------------|--------------------------------------------------------------------------|
| District     | Yau Tsim Mong                                                            |
| Address      | Rear lanes, restaurants and shops between Tung On Street and Canton Road |
| Key issue(s) | Disposal of construction waste; rear lane hygiene problem                |
|              |                                                                          |