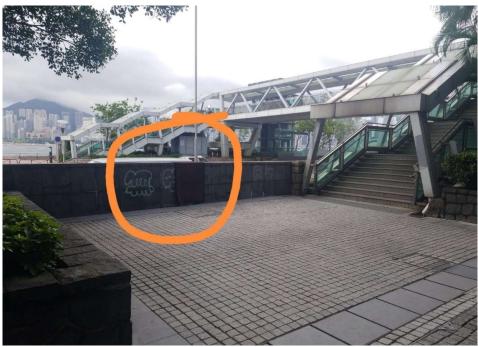

| Serial no.   | BS-000278                                                              |
|--------------|------------------------------------------------------------------------|
| District     | Yau Tsim Mong                                                          |
| Address      | Wall of pedestrian subway across Peking Road (near Kowloon Park Drive) |
| Key issue(s) | Graffiti                                                               |