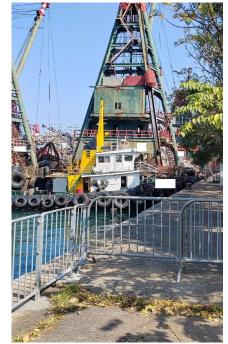

Removed from the list of hygiene black spots in March 2025

| Serial no.   | BS-000279                                   |
|--------------|---------------------------------------------|
| District     | Yau Tsim Mong                               |
| Address      | Junction of 22 Arran Street and Canton Road |
| Key issue(s) | Disposal of construction waste              |