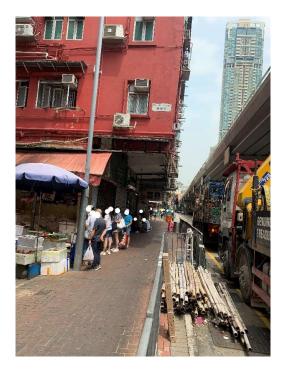

## After (Photo(s) taken in February 2025)

| Serial no.   | BS-000324                                                                |
|--------------|--------------------------------------------------------------------------|
| District     | Yau Tsim Mong                                                            |
| Address      | Rear lanes, restaurants and shops between Tung On Street and Canton Road |
| Key issue(s) | Disposal of construction waste; rear lane hygiene problem                |
|              |                                                                          |

#### After (Photo(s) taken in February 2025)

| Serial no.   | BS-000325                                                                                                          |
|--------------|--------------------------------------------------------------------------------------------------------------------|
| District     | Yau Tsim Mong                                                                                                      |
| Address      | Vicinity of the junction of Wai On Street and Man On Street (outside the entrance of the substation), Tai Kok Tsui |
| Key issue(s) | Disposal of construction waste                                                                                     |