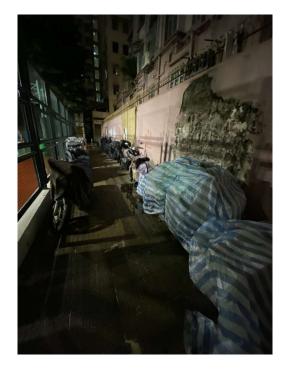

## After (Photo(s) taken in February 2025)

| Serial no.   | BS-000296                 |
|--------------|---------------------------|
| District     | Yau Tsim Mong             |
| Address      | 75-119 Lai Chi Kok Road   |
| Key issue(s) | Rear lane hygiene problem |

## After (Photo(s) taken in February 2025)

| Serial no.   | BS-000320                                                                        |
|--------------|----------------------------------------------------------------------------------|
| District     | Yau Tsim Mong                                                                    |
| Address      | Rear lane of 3A-3B Waterloo Road (section between Waterloo Road and Pitt Street) |
| Key issue(s) | Rear lane hygiene problem                                                        |