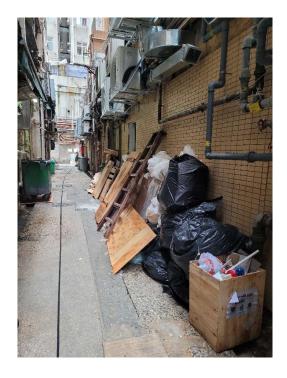

# After (Photo(s) taken in February 2025)

| Serial no.   | BS-000286                                                            |
|--------------|----------------------------------------------------------------------|
| District     | Yau Tsim Mong                                                        |
| Address      | 149-169 Tai Kok Tsui Road (near entrances of Chung Ying Building and |
|              | Chung Mei Building)                                                  |
| Key issue(s) | Water dripping from air-conditioners                                 |

## After (Photo(s) taken in February 2025)

| Serial no.   | BS-000287                                         |
|--------------|---------------------------------------------------|
| District     | Yau Tsim Mong                                     |
| Address      | Vicinity of Tsin Shui Building, Tai Kok Tsui Road |
| Key issue(s) | Environmental hygiene problem                     |