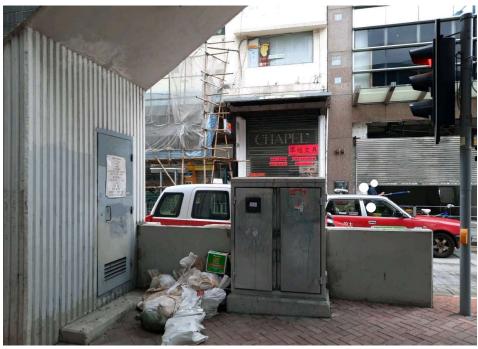

#### After (Photo(s) taken in February 2025)

| Serial no.   | BS-000325                                                                                                          |
|--------------|--------------------------------------------------------------------------------------------------------------------|
| District     | Yau Tsim Mong                                                                                                      |
| Address      | Vicinity of the junction of Wai On Street and Man On Street (outside the entrance of the substation), Tai Kok Tsui |
| Key issue(s) | Disposal of construction waste                                                                                     |

Removed from the list of hygiene black spots in March 2025

| Serial no.   | BS-000326                                              |
|--------------|--------------------------------------------------------|
| District     | Yau Tsim Mong                                          |
| Address      | Vicinity of Tung On Street (near the basketball court) |
| Key issue(s) | Disposal of construction waste                         |