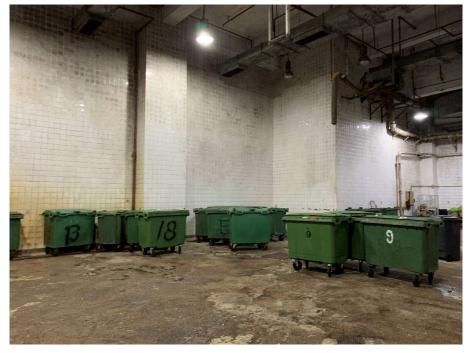

# After (Photo(s) taken in February 2025)

| Serial no.   | BS-000329                               |
|--------------|-----------------------------------------|
| District     | Yau Tsim Mong                           |
| Address      | Charming Garden Refuse Collection Point |
| Key issue(s) | Rodent infestation                      |