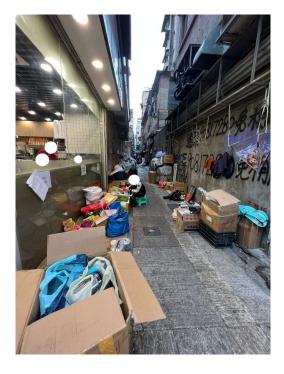

| Serial no.   | BS-000224                                         |
|--------------|---------------------------------------------------|
| District     | Sham Shui Po                                      |
| Address      | 294-324 Ki Lung Street and 56G-58 Yen Chow Street |
| Key issue(s) | Rear lane hygiene problem                         |