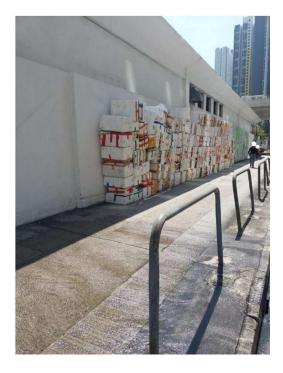

# After (Photo(s) taken in February 2025)

| Serial no.   | BS-000229                                                  |
|--------------|------------------------------------------------------------|
| District     | Sham Shui Po                                               |
| Address      | Shun Ning Road near Po On Road Municipal Services Building |
| Key issue(s) | Accumulation of styrofoam boxes                            |