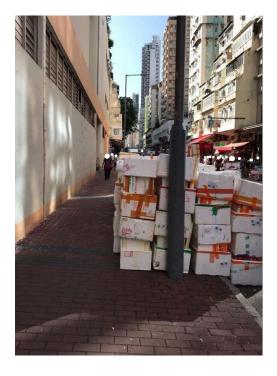

After (Photo(s) taken in February 2025)

| Serial no.   | BS-000228                                                                                |
|--------------|------------------------------------------------------------------------------------------|
| District     | Sham Shui Po                                                                             |
| Address      | Lai Chi Kok Road and Fat Tseung Street near Cheung Sha Wan Wholesale<br>Vegetable Market |
| Key issue(s) | Accumulation of styrofoam boxes                                                          |