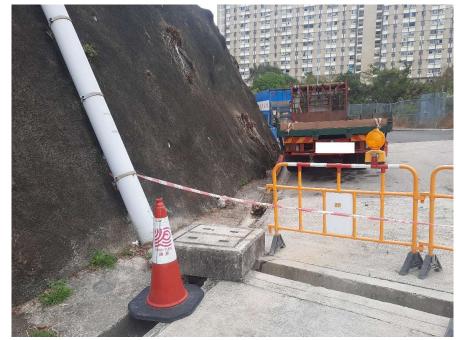

## After (Photo(s) taken in February 2025)

| Serial no.   | BS-000241                                     |
|--------------|-----------------------------------------------|
| District     | Sham Shui Po                                  |
| Address      | Opposite to lamp post no. AB1010, Tai Po Road |
| Key issue(s) | Disposal of construction waste                |