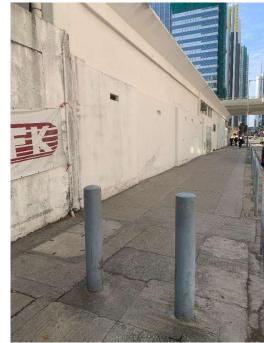

# After (Photo(s) taken in February 2025)

| Serial no.   | BS-000229                                                  |
|--------------|------------------------------------------------------------|
| District     | Sham Shui Po                                               |
| Address      | Shun Ning Road near Po On Road Municipal Services Building |
| Key issue(s) | Accumulation of styrofoam boxes                            |