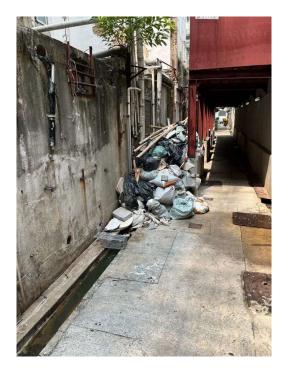

| Serial no.   | BS-000224                                         |
|--------------|---------------------------------------------------|
| District     | Sham Shui Po                                      |
| Address      | 294-324 Ki Lung Street and 56G-58 Yen Chow Street |
| Key issue(s) | Rear lane hygiene problem                         |