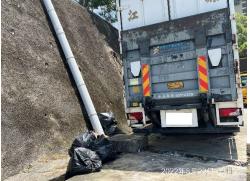

# After (Photo(s) taken in February 2025)

| Serial no.   | BS-000239                      |
|--------------|--------------------------------|
| District     | Sham Shui Po                   |
| Address      | 155 Tai Nan Street             |
| Key issue(s) | Disposal of construction waste |