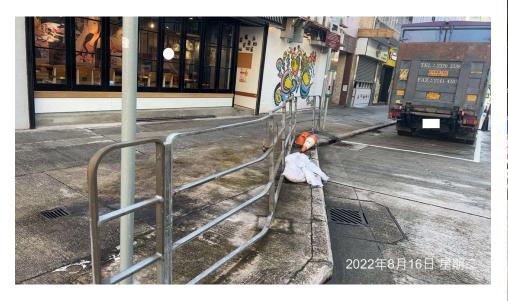

# After (Photo(s) taken in February 2025)

| Serial no.   | BS-000231                                                                |
|--------------|--------------------------------------------------------------------------|
| District     | Sham Shui Po                                                             |
| Address      | Pedestrian crossing outside Tung Shing Building, 61-65 Nam Cheong Street |
| Key issue(s) | Water dripping from air-conditioners                                     |

# After (Photo(s) taken in February 2025)

| Serial no.   | BS-000232                             |
|--------------|---------------------------------------|
| District     | Sham Shui Po                          |
| Address      | Shops in the vicinity of Wai Chi Lane |
| Key issue(s) | Environmental hygiene problem         |