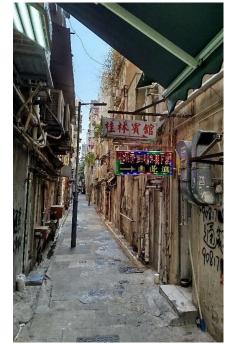

# After (Photo(s) taken in February 2025)

| Serial no.   | BS-000252                                                                  |
|--------------|----------------------------------------------------------------------------|
| District     | Sham Shui Po                                                               |
| Address      | Rear lanes between Ki Lung Street, Shek Kip Mei Street, Tai Nan Street and |
|              | Wong Chuk Street                                                           |
| Key issue(s) | Rear lane hygiene problem                                                  |