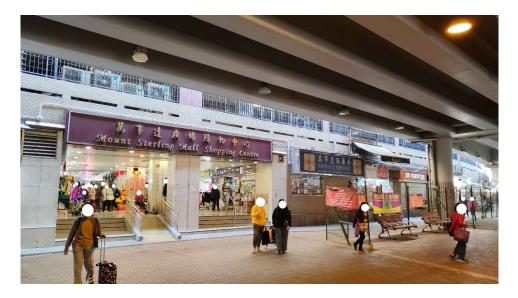

# After (Photo(s) taken in February 2025)

| Serial no.   | BS-000250                                                                                                                        |
|--------------|----------------------------------------------------------------------------------------------------------------------------------|
| District     | Sham Shui Po                                                                                                                     |
| Address      | Underneath of Mei Foo Flyover (near the entrance of Mount Sterling Mall<br>and MTR Mei Foo Station - exit near Lai Chi Kok Park) |
| Key issue(s) | Environmental hygiene problem                                                                                                    |