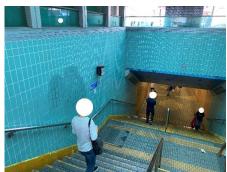

# After (Photo(s) taken in February 2025)

| Serial no.   | BS-000238                                                                  |
|--------------|----------------------------------------------------------------------------|
| District     | Sham Shui Po                                                               |
| Address      | Wall of pedestrian subway across Cheung Sha Wan Road (near Kweilin Street) |
| Key issue(s) | Graffiti                                                                   |