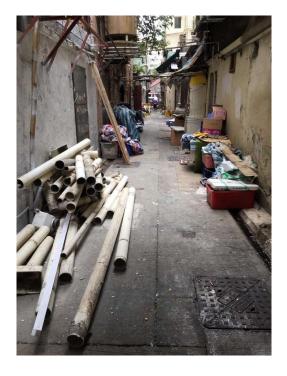

# After (Photo(s) taken in February 2025)

| Serial no.   | BS-000252                                                                  |
|--------------|----------------------------------------------------------------------------|
| District     | Sham Shui Po                                                               |
| Address      | Rear lanes between Ki Lung Street, Shek Kip Mei Street, Tai Nan Street and |
|              | Wong Chuk Street                                                           |
| Key issue(s) | Rear lane hygiene problem                                                  |