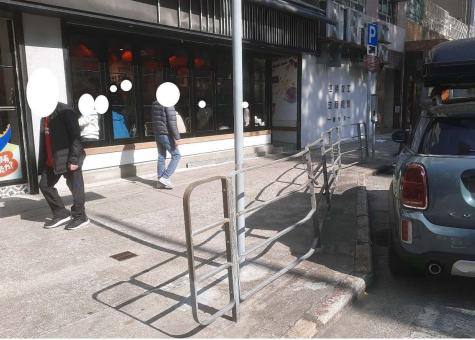

# After (Photo(s) taken in February 2025)

| Serial no.   | BS-000236            |
|--------------|----------------------|
| District     | Sham Shui Po         |
| Address      | 359 Ki Lung Street   |
| Key issue(s) | Shop front extension |

## After (Photo(s) taken in February 2025)

| Serial no.   | BS-000237                     |
|--------------|-------------------------------|
| District     | Sham Shui Po                  |
| Address      | 300 Tai Nan Street            |
| Key issue(s) | Environmental hygiene problem |