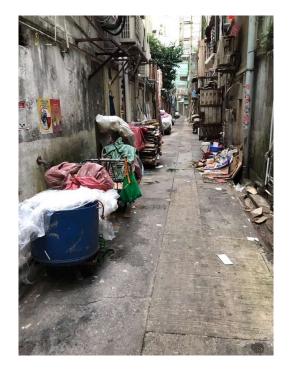

# After (Photo(s) taken in February 2025)

| Serial no.   | BS-000226                            |
|--------------|--------------------------------------|
| District     | Sham Shui Po                         |
| Address      | Rear lane of 262-286A Yu Chau Street |
| Key issue(s) | Rear lane hygiene problem            |