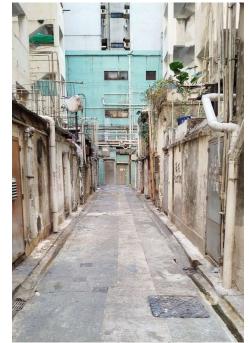

# After (Photo(s) taken in February 2025)

| Serial no.   | BS-000227                                                          |
|--------------|--------------------------------------------------------------------|
| District     | Sham Shui Po                                                       |
| Address      | Tonkin Street (section between Cheung Sha Wan Road and Lai Chi Kok |
|              | Road)                                                              |
| Key issue(s) | Congregation of wild birds and environmental hygiene problems      |