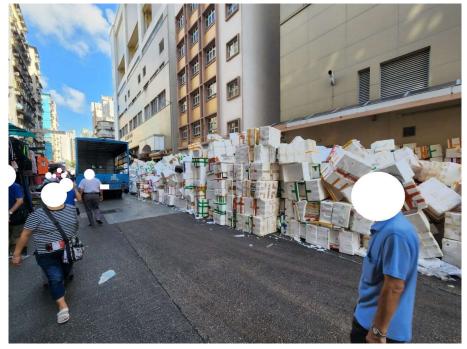

# After (Photo(s) taken in February 2025)

| Serial no.   | BS-000229                                                  |
|--------------|------------------------------------------------------------|
| District     | Sham Shui Po                                               |
| Address      | Shun Ning Road near Po On Road Municipal Services Building |
| Key issue(s) | Accumulation of styrofoam boxes                            |