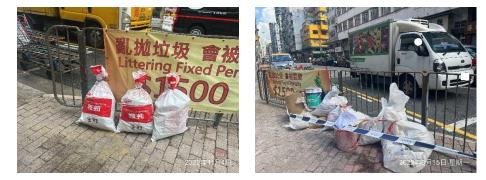

| Serial no.   | BS-000224                                         |
|--------------|---------------------------------------------------|
| District     | Sham Shui Po                                      |
| Address      | 294-324 Ki Lung Street and 56G-58 Yen Chow Street |
| Key issue(s) | Rear lane hygiene problem                         |