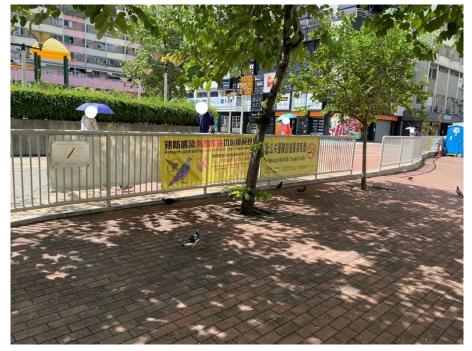

# After (Photo(s) taken in February 2025)

| Serial no.   | BS-000227                                                          |
|--------------|--------------------------------------------------------------------|
| District     | Sham Shui Po                                                       |
| Address      | Tonkin Street (section between Cheung Sha Wan Road and Lai Chi Kok |
|              | Road)                                                              |
| Key issue(s) | Congregation of wild birds and environmental hygiene problems      |

After (Photo(s) taken in February 2025)

| Serial no.   | BS-000228                                                                                |
|--------------|------------------------------------------------------------------------------------------|
| District     | Sham Shui Po                                                                             |
| Address      | Lai Chi Kok Road and Fat Tseung Street near Cheung Sha Wan Wholesale<br>Vegetable Market |
| Key issue(s) | Accumulation of styrofoam boxes                                                          |