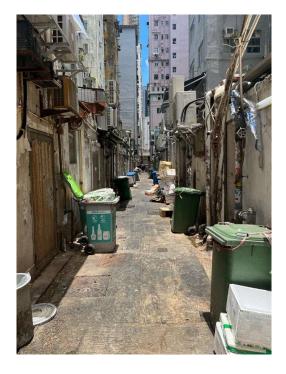

| Serial no.   | BS-000224                                         |
|--------------|---------------------------------------------------|
| District     | Sham Shui Po                                      |
| Address      | 294-324 Ki Lung Street and 56G-58 Yen Chow Street |
| Key issue(s) | Rear lane hygiene problem                         |

# After (Photo(s) taken in February 2025)

| Serial no.   | BS-000225                                                                                |
|--------------|------------------------------------------------------------------------------------------|
| District     | Sham Shui Po                                                                             |
| Address      | Rear lanes of 258-280 Tai Nan Street, 81-95 Nam Cheong Street and 60-74<br>Pei Ho Street |
| Key issue(s) | Rear lane hygiene problem                                                                |