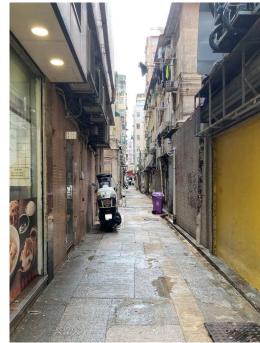

# After (Photo(s) taken in February 2025)

| Serial no.   | BS-000225                                                                                |
|--------------|------------------------------------------------------------------------------------------|
| District     | Sham Shui Po                                                                             |
| Address      | Rear lanes of 258-280 Tai Nan Street, 81-95 Nam Cheong Street and 60-74<br>Pei Ho Street |
| Key issue(s) | Rear lane hygiene problem                                                                |