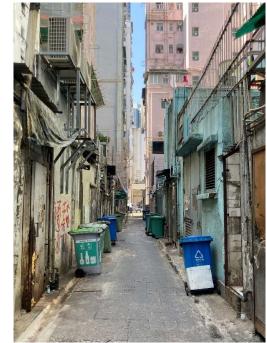

# After (Photo(s) taken in February 2025)

| Serial no.   | BS-000226                            |
|--------------|--------------------------------------|
| District     | Sham Shui Po                         |
| Address      | Rear lane of 262-286A Yu Chau Street |
| Key issue(s) | Rear lane hygiene problem            |

# After (Photo(s) taken in February 2025)

| Serial no.   | BS-000227                                                          |
|--------------|--------------------------------------------------------------------|
| District     | Sham Shui Po                                                       |
| Address      | Tonkin Street (section between Cheung Sha Wan Road and Lai Chi Kok |
|              | Road)                                                              |
| Key issue(s) | Congregation of wild birds and environmental hygiene problems      |