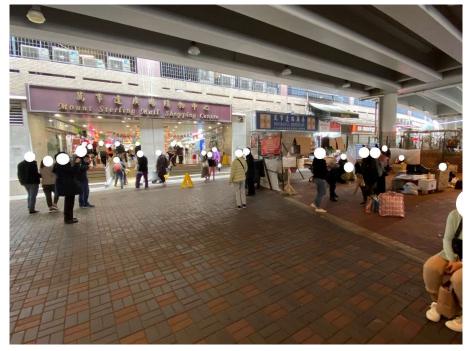

# After (Photo(s) taken in February 2025)

| Serial no.   | BS-000250                                                                                                                        |
|--------------|----------------------------------------------------------------------------------------------------------------------------------|
| District     | Sham Shui Po                                                                                                                     |
| Address      | Underneath of Mei Foo Flyover (near the entrance of Mount Sterling Mall<br>and MTR Mei Foo Station - exit near Lai Chi Kok Park) |
| Key issue(s) | Environmental hygiene problem                                                                                                    |