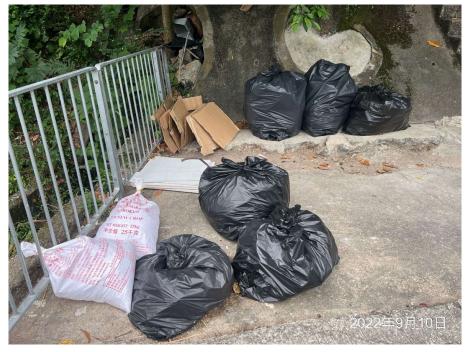

| Serial no.   | BS-000224                                         |
|--------------|---------------------------------------------------|
| District     | Sham Shui Po                                      |
| Address      | 294-324 Ki Lung Street and 56G-58 Yen Chow Street |
| Key issue(s) | Rear lane hygiene problem                         |

# After (Photo(s) taken in February 2025)

| Serial no.   | BS-000225                                                                                |
|--------------|------------------------------------------------------------------------------------------|
| District     | Sham Shui Po                                                                             |
| Address      | Rear lanes of 258-280 Tai Nan Street, 81-95 Nam Cheong Street and 60-74<br>Pei Ho Street |
| Key issue(s) | Rear lane hygiene problem                                                                |