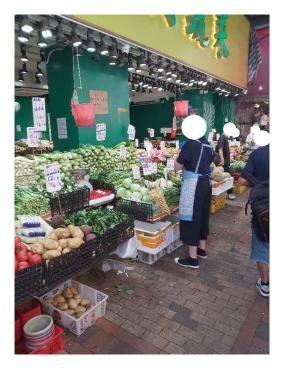

After (Photo(s) taken in February 2025)

| Serial no.   | BS-000228                                                                                |
|--------------|------------------------------------------------------------------------------------------|
| District     | Sham Shui Po                                                                             |
| Address      | Lai Chi Kok Road and Fat Tseung Street near Cheung Sha Wan Wholesale<br>Vegetable Market |
| Key issue(s) | Accumulation of styrofoam boxes                                                          |

# After (Photo(s) taken in February 2025)

| Serial no.   | BS-000229                                                  |
|--------------|------------------------------------------------------------|
| District     | Sham Shui Po                                               |
| Address      | Shun Ning Road near Po On Road Municipal Services Building |
| Key issue(s) | Accumulation of styrofoam boxes                            |