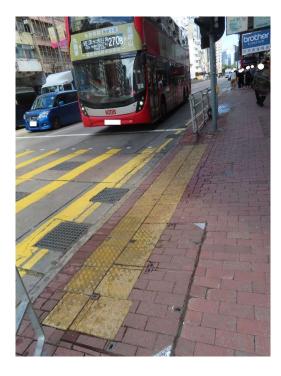

# After (Photo(s) taken in February 2025)

| Serial no.   | BS-000231                                                                |
|--------------|--------------------------------------------------------------------------|
| District     | Sham Shui Po                                                             |
| Address      | Pedestrian crossing outside Tung Shing Building, 61-65 Nam Cheong Street |
| Key issue(s) | Water dripping from air-conditioners                                     |