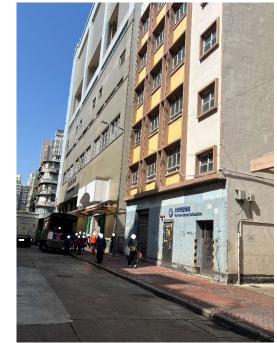

# After (Photo(s) taken in February 2025)

| Serial no.   | BS-000231                                                                |
|--------------|--------------------------------------------------------------------------|
| District     | Sham Shui Po                                                             |
| Address      | Pedestrian crossing outside Tung Shing Building, 61-65 Nam Cheong Street |
| Key issue(s) | Water dripping from air-conditioners                                     |