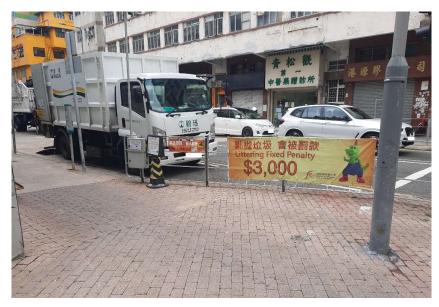

# After (Photo(s) taken in February 2025)

| Serial no.   | BS-000225                                                                                |
|--------------|------------------------------------------------------------------------------------------|
| District     | Sham Shui Po                                                                             |
| Address      | Rear lanes of 258-280 Tai Nan Street, 81-95 Nam Cheong Street and 60-74<br>Pei Ho Street |
| Key issue(s) | Rear lane hygiene problem                                                                |