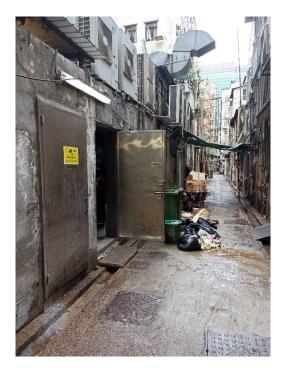

| Serial no.   | BS-000224                                         |
|--------------|---------------------------------------------------|
| District     | Sham Shui Po                                      |
| Address      | 294-324 Ki Lung Street and 56G-58 Yen Chow Street |
| Key issue(s) | Rear lane hygiene problem                         |

# After (Photo(s) taken in February 2025)

| Serial no.   | BS-000225                                                                                |
|--------------|------------------------------------------------------------------------------------------|
| District     | Sham Shui Po                                                                             |
| Address      | Rear lanes of 258-280 Tai Nan Street, 81-95 Nam Cheong Street and 60-74<br>Pei Ho Street |
| Key issue(s) | Rear lane hygiene problem                                                                |