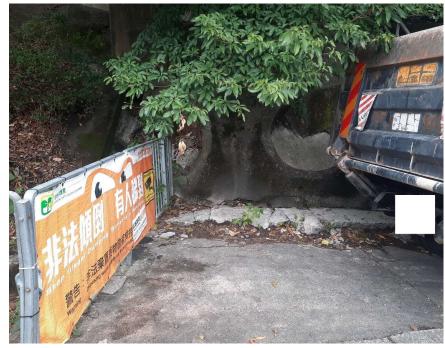

Removed from the list of hygiene black spots in March 2025

| Serial no.   | BS-000243                                         |
|--------------|---------------------------------------------------|
| District     | Sham Shui Po                                      |
| Address      | Junction of Cheung Wah Street and Fuk Wing Street |
| Key issue(s) | Disposal of construction waste                    |

Removed from the list of hygiene black spots in March 2025

| Serial no.   | BS-000244                                                     |
|--------------|---------------------------------------------------------------|
| District     | Sham Shui Po                                                  |
| Address      | Area between lamp post nos. E8168 and E8169, Lai Chi Kok Road |
| Key issue(s) | Disposal of construction waste                                |