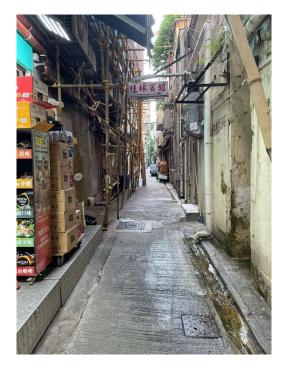

# After (Photo(s) taken in February 2025)

| Serial no.   | BS-000252                                                                  |
|--------------|----------------------------------------------------------------------------|
| District     | Sham Shui Po                                                               |
| Address      | Rear lanes between Ki Lung Street, Shek Kip Mei Street, Tai Nan Street and |
|              | Wong Chuk Street                                                           |
| Key issue(s) | Rear lane hygiene problem                                                  |