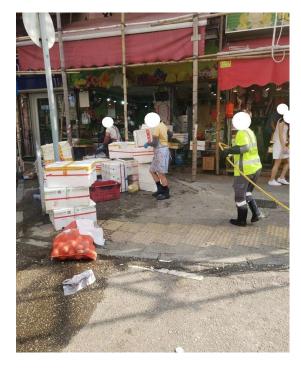

After (Photo(s) taken in February 2025)

| Serial no.   | BS-000228                                                                                |
|--------------|------------------------------------------------------------------------------------------|
| District     | Sham Shui Po                                                                             |
| Address      | Lai Chi Kok Road and Fat Tseung Street near Cheung Sha Wan Wholesale<br>Vegetable Market |
| Key issue(s) | Accumulation of styrofoam boxes                                                          |