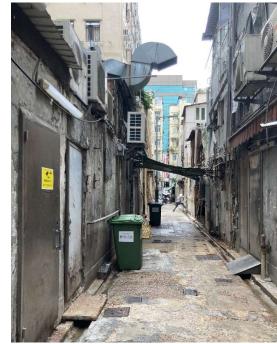

# After (Photo(s) taken in February 2025)

| Serial no.   | BS-000225                                                                                |
|--------------|------------------------------------------------------------------------------------------|
| District     | Sham Shui Po                                                                             |
| Address      | Rear lanes of 258-280 Tai Nan Street, 81-95 Nam Cheong Street and 60-74<br>Pei Ho Street |
| Key issue(s) | Rear lane hygiene problem                                                                |

# After (Photo(s) taken in February 2025)

| Serial no.   | BS-000226                            |
|--------------|--------------------------------------|
| District     | Sham Shui Po                         |
| Address      | Rear lane of 262-286A Yu Chau Street |
| Key issue(s) | Rear lane hygiene problem            |