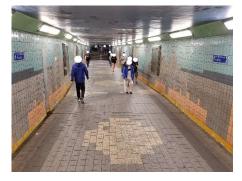

# After (Photo(s) taken in February 2025)

| Serial no.   | BS-000238                                                                  |
|--------------|----------------------------------------------------------------------------|
| District     | Sham Shui Po                                                               |
| Address      | Wall of pedestrian subway across Cheung Sha Wan Road (near Kweilin Street) |
| Key issue(s) | Graffiti                                                                   |