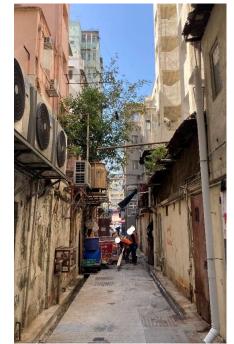

# After (Photo(s) taken in February 2025)

| Serial no.   | BS-000253                      |
|--------------|--------------------------------|
| District     | Sham Shui Po                   |
| Address      | Rear lane near 188 Tai Po Road |
| Key issue(s) | Rear lane hygiene problem      |