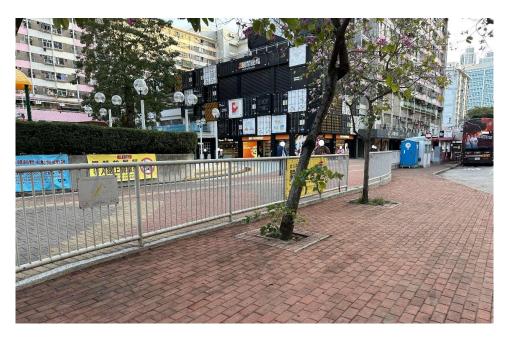

# After (Photo(s) taken in February 2025)

| Serial no.   | BS-000227                                                          |
|--------------|--------------------------------------------------------------------|
| District     | Sham Shui Po                                                       |
| Address      | Tonkin Street (section between Cheung Sha Wan Road and Lai Chi Kok |
|              | Road)                                                              |
| Key issue(s) | Congregation of wild birds and environmental hygiene problems      |

After (Photo(s) taken in February 2025)

| Serial no.   | BS-000228                                                                                |
|--------------|------------------------------------------------------------------------------------------|
| District     | Sham Shui Po                                                                             |
| Address      | Lai Chi Kok Road and Fat Tseung Street near Cheung Sha Wan Wholesale<br>Vegetable Market |
| Key issue(s) | Accumulation of styrofoam boxes                                                          |