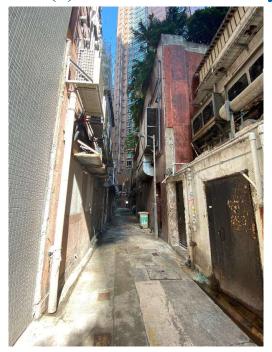

Removed from the list of hygiene black spots in March 2025

| Serial no.          | BS-000106                                      |
|---------------------|------------------------------------------------|
| District            | Wan Chai                                       |
| Address             | Bus terminus of route no. 5X at Whitfield Road |
| <b>Key issue(s)</b> | Rear lane hygiene problem                      |