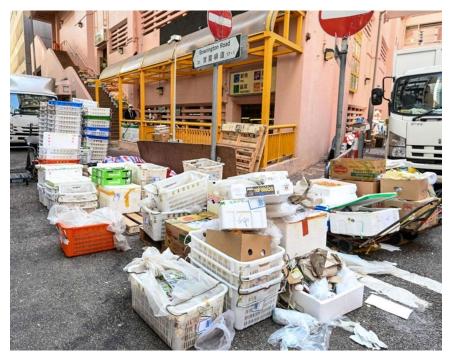

# After (Photo(s) taken in February 2025)

Removed from the list of hygiene black spots in March 2025

| Serial no.          | BS-000100                      |
|---------------------|--------------------------------|
| District            | Wan Chai                       |
| Address             | 26-28 Yat Sin Street, Wan Chai |
| <b>Key issue(s)</b> | Rodent infestation             |