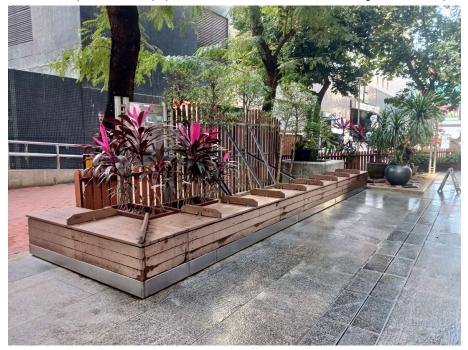

## After (Photo(s) taken in February 2025)

Removed from the list of hygiene black spots in March 2025

| Serial no.          | BS-000101                                                                |
|---------------------|--------------------------------------------------------------------------|
| District            | Wan Chai                                                                 |
| Address             | 3 Lau Sin Street and Lau Sin Street Temporary Sitting-out Area, Wan Chai |
| <b>Key issue(s)</b> | Rodent infestation                                                       |