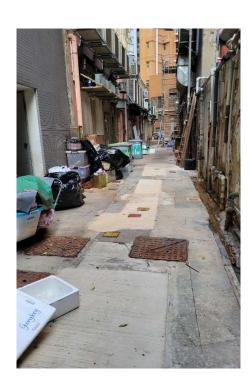

Removed from the list of hygiene black spots in March 2025

| Serial no.          | BS-000103                                 |
|---------------------|-------------------------------------------|
| District            | Wan Chai                                  |
| Address             | Refuse collection point on Mercury Street |
| <b>Key issue(s)</b> | Rodent infestation                        |