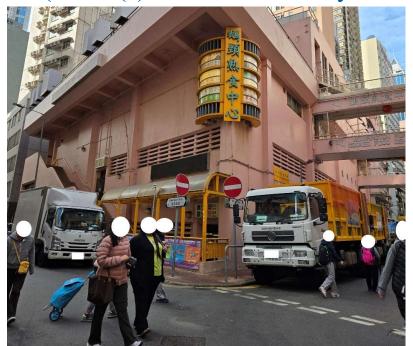

## After (Photo(s) taken in February 2025)

Removed from the list of hygiene black spots in March 2025

| Serial no.          | BS-000101                                                                |
|---------------------|--------------------------------------------------------------------------|
| District            | Wan Chai                                                                 |
| Address             | 3 Lau Sin Street and Lau Sin Street Temporary Sitting-out Area, Wan Chai |
| <b>Key issue(s)</b> | Rodent infestation                                                       |