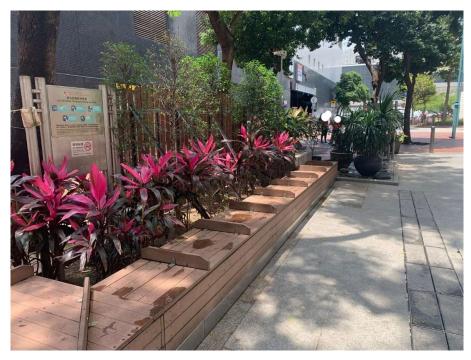

# After (Photo(s) taken in February 2025)

Removed from the list of hygiene black spots in March 2025

| Serial no.          | BS-000100                      |
|---------------------|--------------------------------|
| District            | Wan Chai                       |
| Address             | 26-28 Yat Sin Street, Wan Chai |
| <b>Key issue(s)</b> | Rodent infestation             |