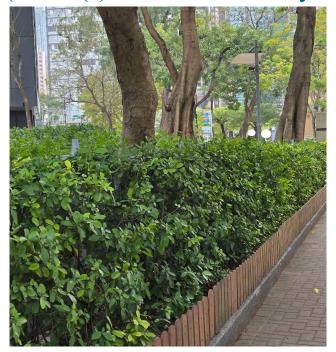

Removed from the list of hygiene black spots in March 2025

| Serial no.          | BS-000098                                              |
|---------------------|--------------------------------------------------------|
| District            | Wan Chai                                               |
| Address             | O'Brien Road, Wan Chai                                 |
| <b>Key issue(s)</b> | Placing of articles and refuse disposal by restaurants |