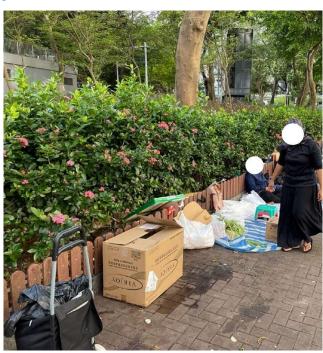

| Serial no.          | BS-000097                                                                  |
|---------------------|----------------------------------------------------------------------------|
| District            | Wan Chai                                                                   |
| Address             | Public area surrounding and in the vicinity of the Hong Kong Victoria Park |
| <b>Key issue(s)</b> | Environmental hygiene problem                                              |

Removed from the list of hygiene black spots in March 2025

| Serial no.          | BS-000098                                              |
|---------------------|--------------------------------------------------------|
| District            | Wan Chai                                               |
| Address             | O'Brien Road, Wan Chai                                 |
| <b>Key issue(s)</b> | Placing of articles and refuse disposal by restaurants |