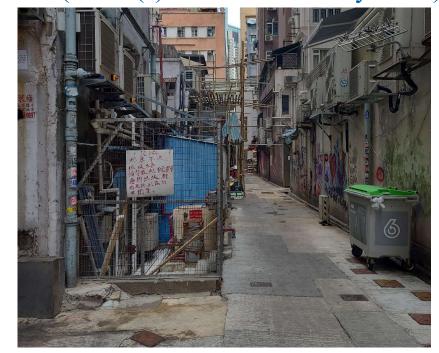

## After (Photo(s) taken in February 2025)

Removed from the list of hygiene black spots in March 2025

| Serial no.          | BS-000109                                          |
|---------------------|----------------------------------------------------|
| District            | Wan Chai                                           |
| Address             | Vicinity of lamp post no. 20699, Mount Bulter Road |
| <b>Key issue(s)</b> | Disposal of construction waste                     |