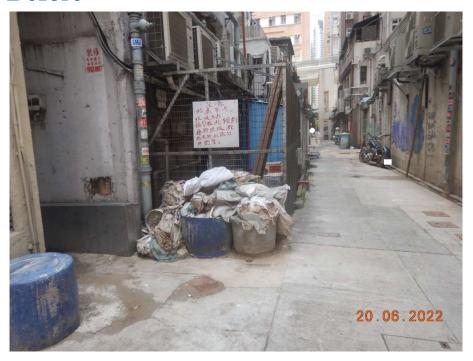

Removed from the list of hygiene black spots in March 2025

| Serial no.          | BS-000108                                      |
|---------------------|------------------------------------------------|
| District            | Wan Chai                                       |
| Address             | Rear lane of Cannon Street near Hoi Kung Court |
| <b>Key issue(s)</b> | Disposal of construction waste                 |