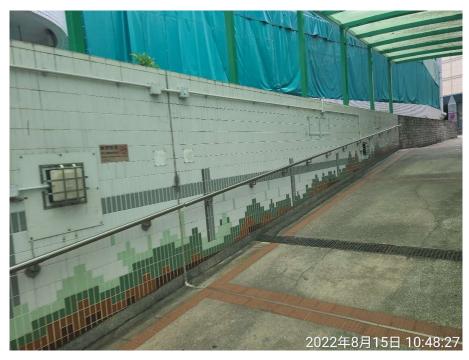

Removed from the list of hygiene black spots in March 2025

| Serial no.          | BS-000107                                    |
|---------------------|----------------------------------------------|
| District            | Wan Chai                                     |
| Address             | Wall of pedestrian subway across Sports Road |
| <b>Key issue(s)</b> | Graffiti                                     |