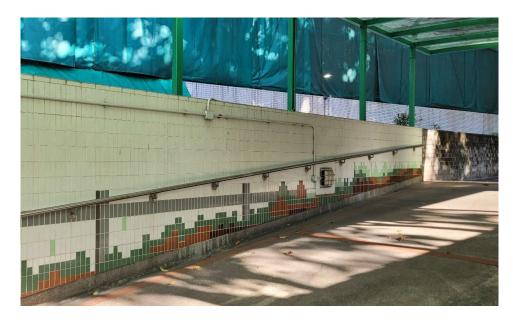

Removed from the list of hygiene black spots in March 2025

| Serial no.          | BS-000107                                    |
|---------------------|----------------------------------------------|
| District            | Wan Chai                                     |
| Address             | Wall of pedestrian subway across Sports Road |
| <b>Key issue(s)</b> | Graffiti                                     |