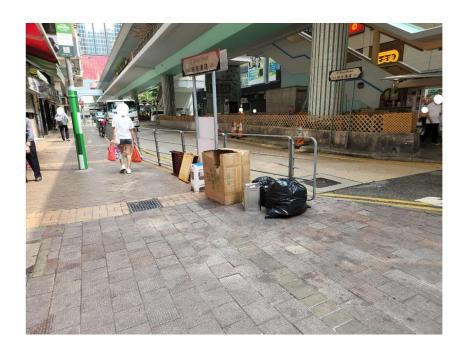

Removed from the list of hygiene black spots in March 2025

| Serial no.          | BS-000099                        |
|---------------------|----------------------------------|
| District            | Wan Chai                         |
| Address             | 1-21 Stone Nullah Lane, Wan Chai |
| <b>Key issue(s)</b> | Shop front extension             |