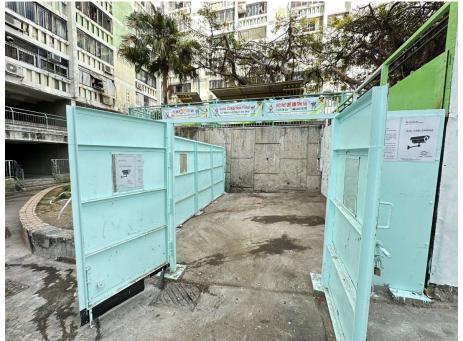

Removed from the list of hygiene black spots in March 2025

| Serial no.          | BS-000095                                                         |
|---------------------|-------------------------------------------------------------------|
| District            | Southern                                                          |
| Address             | Large junk collection point at Wah Sang House, Wah Fu (II) Estate |
| <b>Key issue(s)</b> | Estate junk/refuse collection point                               |