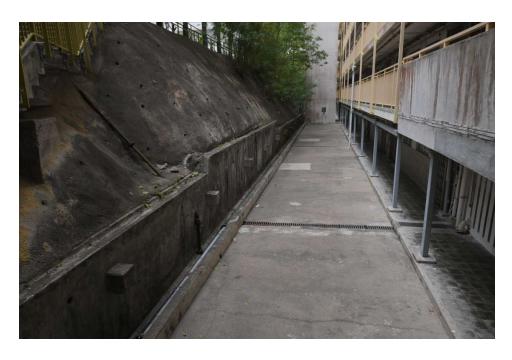

Removed from the list of hygiene black spots in March 2025

| Serial no.          | BS-000096                                  |
|---------------------|--------------------------------------------|
| District            | Southern                                   |
| Address             | Slope near Wah On House, Wah Fu (I) Estate |
| <b>Key issue(s)</b> | Rodent infestation                         |