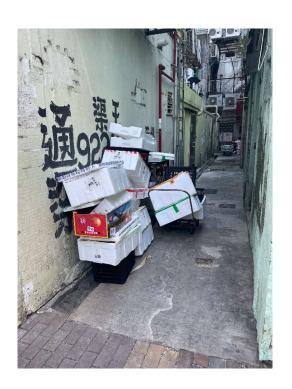

| Serial no.          | BS-000088                                   |
|---------------------|---------------------------------------------|
| District            | Southern                                    |
| Address             | Rear lane of 41-55 Main Street, Ap Lei Chau |
| <b>Key issue(s)</b> | Rear lane hygiene problem                   |