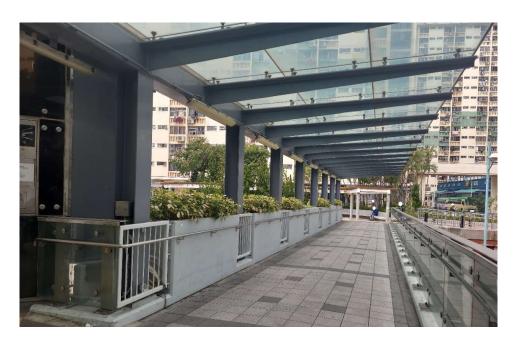

Removed from the list of hygiene black spots in March 2025

| Serial no.          | BS-000091                                 |
|---------------------|-------------------------------------------|
| District            | Southern                                  |
| Address             | Footbridge across Ap Lei Chau Bridge Road |
| <b>Key issue(s)</b> | Graffiti                                  |

## After (Photo(s) taken in February 2025)

Removed from the list of hygiene black spots in March 2025

| Serial no.          | BS-000092                      |
|---------------------|--------------------------------|
| District            | Southern                       |
| Address             | Vicinity of 25 Shum Wan Road   |
| <b>Key issue(s)</b> | Disposal of construction waste |