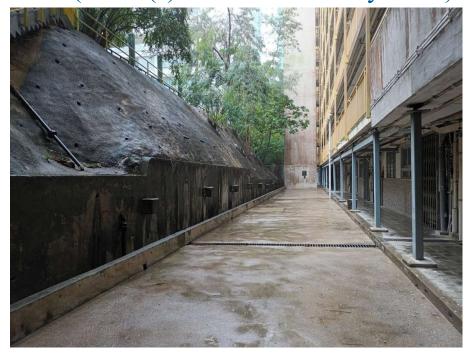

Removed from the list of hygiene black spots in March 2025

| Serial no.          | BS-000096                                  |
|---------------------|--------------------------------------------|
| District            | Southern                                   |
| Address             | Slope near Wah On House, Wah Fu (I) Estate |
| <b>Key issue(s)</b> | Rodent infestation                         |