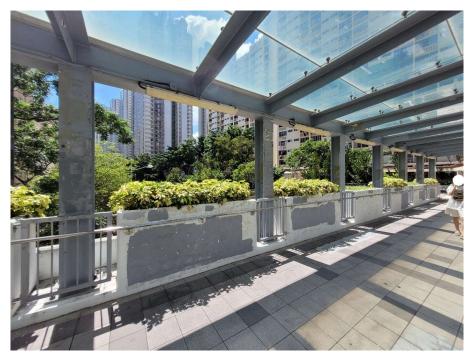

Removed from the list of hygiene black spots in March 2025

| Serial no.          | BS-000091                                 |
|---------------------|-------------------------------------------|
| District            | Southern                                  |
| Address             | Footbridge across Ap Lei Chau Bridge Road |
| <b>Key issue(s)</b> | Graffiti                                  |

## After (Photo(s) taken in February 2025)

Removed from the list of hygiene black spots in March 2025

| Serial no.          | BS-000092                      |
|---------------------|--------------------------------|
| District            | Southern                       |
| Address             | Vicinity of 25 Shum Wan Road   |
| <b>Key issue(s)</b> | Disposal of construction waste |