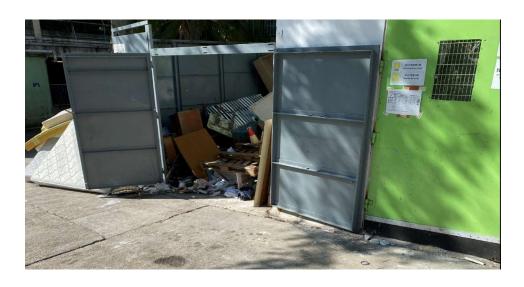

Removed from the list of hygiene black spots in March 2025

| Serial no.          | BS-000095                                                         |
|---------------------|-------------------------------------------------------------------|
| District            | Southern                                                          |
| Address             | Large junk collection point at Wah Sang House, Wah Fu (II) Estate |
| <b>Key issue(s)</b> | Estate junk/refuse collection point                               |