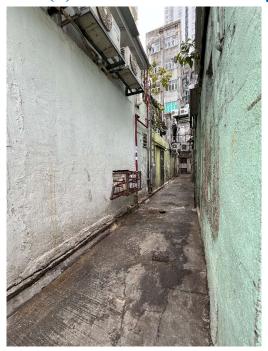

| Serial no.          | BS-000088                                   |
|---------------------|---------------------------------------------|
| District            | Southern                                    |
| Address             | Rear lane of 41-55 Main Street, Ap Lei Chau |
| <b>Key issue(s)</b> | Rear lane hygiene problem                   |

Removed from the list of hygiene black spots in March 2025

| Serial no.          | BS-000089                                                                                    |
|---------------------|----------------------------------------------------------------------------------------------|
| District            | Southern                                                                                     |
| Address             | Vicinity of Sai On Street, Lok Yeung Street, Tung Sing Road and Aberdeen Main Road, Aberdeen |
| <b>Key issue(s)</b> | Shop front extension                                                                         |