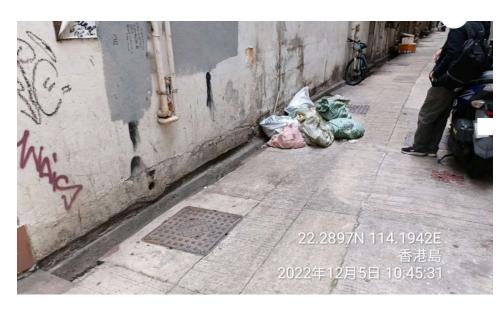

| Serial no.          | BS-000066                                     |
|---------------------|-----------------------------------------------|
| District            | Eastern                                       |
| Address             | Rear lane of 335-391 King's Road, North Point |
| <b>Key issue(s)</b> | Rear lane hygiene problem                     |