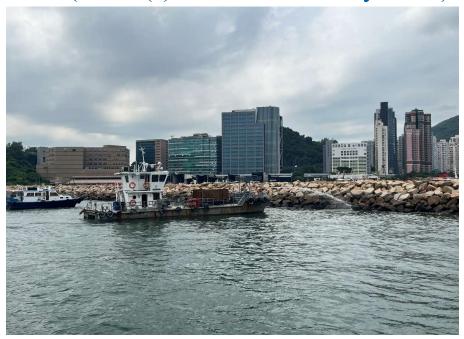

Removed from the list of hygiene black spots in March 2025

| Serial no.          | BS-000084                         |
|---------------------|-----------------------------------|
| District            | Eastern                           |
| Address             | Shau Kei Wan Typhoon Shelter      |
| <b>Key issue(s)</b> | Marine refuse at foreshore waters |