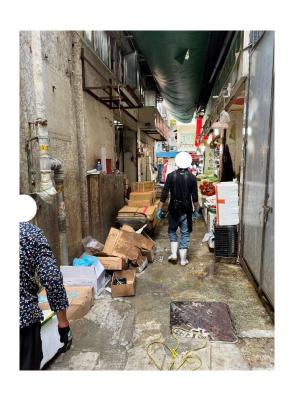

Removed from the list of hygiene black spots in March 2025

| Serial no.          | BS-000072                      |
|---------------------|--------------------------------|
| District            | Eastern                        |
| Address             | Chun Yeung Street, North Point |
| <b>Key issue(s)</b> | Shop front extension           |

# After (Photo(s) taken in February 2025)

Removed from the list of hygiene black spots in March 2025

| Serial no.          | BS-000073                   |
|---------------------|-----------------------------|
| District            | Eastern                     |
| Address             | Shing On Street, Sai Wan Ho |
| <b>Key issue(s)</b> | Shop front extension        |