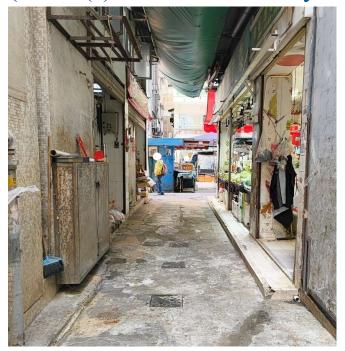

# After (Photo(s) taken in February 2025)

Removed from the list of hygiene black spots in March 2025

| Serial no.          | BS-000073                   |
|---------------------|-----------------------------|
| District            | Eastern                     |
| Address             | Shing On Street, Sai Wan Ho |
| <b>Key issue(s)</b> | Shop front extension        |

Removed from the list of hygiene black spots in March 2025

| Serial no.          | BS-000074                                                  |
|---------------------|------------------------------------------------------------|
| District            | Eastern                                                    |
| Address             | Rear lane of Tak Luk House, Walton Estate, Yee Fung Street |
| <b>Key issue(s)</b> | Rear lane hygiene problem                                  |