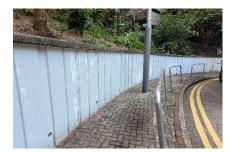

Removed from the list of hygiene black spots in March 2025

| Serial no.          | BS-000080                                                  |
|---------------------|------------------------------------------------------------|
| District            | Eastern                                                    |
| Address             | Retaining wall (Ref. No. 11SE-A/FR423) at Hoi Ching Street |
| <b>Key issue(s)</b> | Graffiti                                                   |

# After (Photo(s) taken in February 2025)

Removed from the list of hygiene black spots in March 2025

| Serial no.          | BS-000081                                        |
|---------------------|--------------------------------------------------|
| District            | Eastern                                          |
| Address             | Vicinity of lamp post no.42450, Hoi Ching Street |
| <b>Key issue(s)</b> | Disposal of construction waste                   |