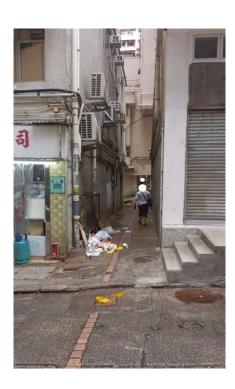

| Serial no.          | BS-000066                                     |
|---------------------|-----------------------------------------------|
| District            | Eastern                                       |
| Address             | Rear lane of 335-391 King's Road, North Point |
| <b>Key issue(s)</b> | Rear lane hygiene problem                     |

Removed from the list of hygiene black spots in March 2025

| Serial no.          | BS-000069                                      |
|---------------------|------------------------------------------------|
| District            | Eastern                                        |
| Address             | Rear lane of 38-46 Kam Wa Street, Shau Kei Wan |
| <b>Key issue(s)</b> | Rear lane hygiene problem                      |