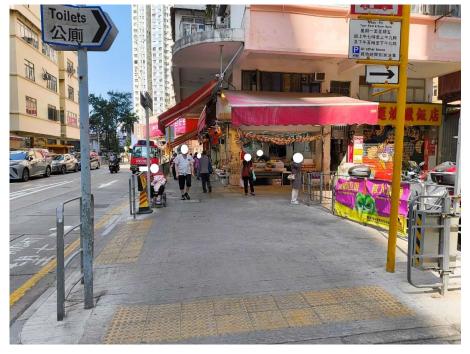

# After (Photo(s) taken in February 2025)

Removed from the list of hygiene black spots in March 2025

| Serial no.          | BS-000073                   |
|---------------------|-----------------------------|
| District            | Eastern                     |
| Address             | Shing On Street, Sai Wan Ho |
| <b>Key issue(s)</b> | Shop front extension        |