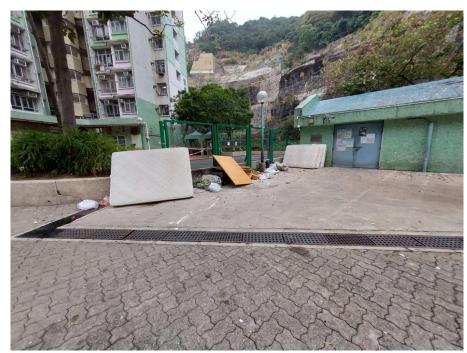

Removed from the list of hygiene black spots in March 2025

| Serial no.          | BS-000087                                                                        |
|---------------------|----------------------------------------------------------------------------------|
| District            | Eastern                                                                          |
| Address             | Area adjacent to rear exit of SAGE Chai Wan Multi-service Centre, Yue Wan Estate |
| <b>Key issue(s)</b> | Rodent infestation                                                               |