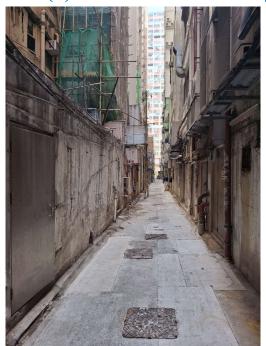

Removed from the list of hygiene black spots in March 2025

| Serial no.          | BS-000069                                      |
|---------------------|------------------------------------------------|
| District            | Eastern                                        |
| Address             | Rear lane of 38-46 Kam Wa Street, Shau Kei Wan |
| <b>Key issue(s)</b> | Rear lane hygiene problem                      |

Removed from the list of hygiene black spots in March 2025

| Serial no.          | BS-000072                      |
|---------------------|--------------------------------|
| District            | Eastern                        |
| Address             | Chun Yeung Street, North Point |
| <b>Key issue(s)</b> | Shop front extension           |