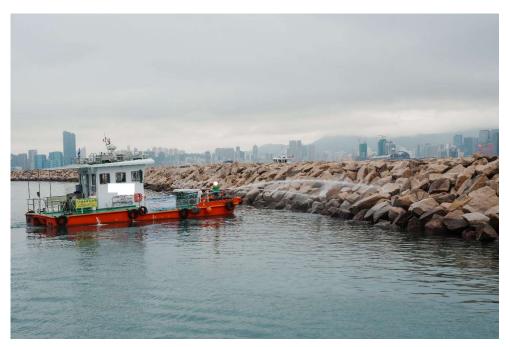

Removed from the list of hygiene black spots in March 2025

| Serial no.          | BS-000084                         |
|---------------------|-----------------------------------|
| District            | Eastern                           |
| Address             | Shau Kei Wan Typhoon Shelter      |
| <b>Key issue(s)</b> | Marine refuse at foreshore waters |

Removed from the list of hygiene black spots in March 2025

| Serial no.          | BS-000085                         |
|---------------------|-----------------------------------|
| District            | Eastern                           |
| Address             | Chai Wan Cargo Handling Area      |
| <b>Key issue(s)</b> | Marine refuse at foreshore waters |