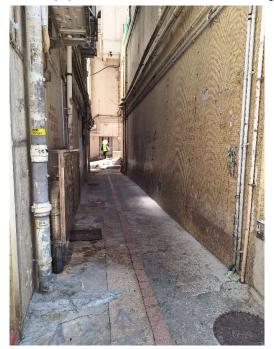

| Serial no.          | BS-000066                                     |
|---------------------|-----------------------------------------------|
| District            | Eastern                                       |
| Address             | Rear lane of 335-391 King's Road, North Point |
| <b>Key issue(s)</b> | Rear lane hygiene problem                     |

Removed from the list of hygiene black spots in March 2025

| Serial no.          | BS-000069                                      |
|---------------------|------------------------------------------------|
| District            | Eastern                                        |
| Address             | Rear lane of 38-46 Kam Wa Street, Shau Kei Wan |
| <b>Key issue(s)</b> | Rear lane hygiene problem                      |