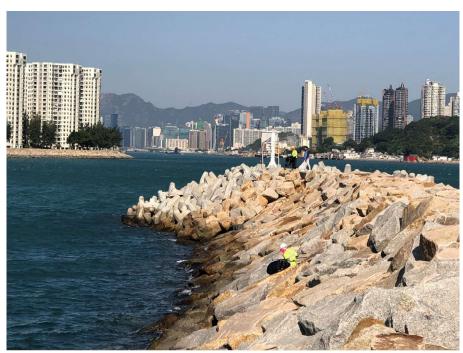

Removed from the list of hygiene black spots in March 2025

| Serial no.          | BS-000084                         |
|---------------------|-----------------------------------|
| District            | Eastern                           |
| Address             | Shau Kei Wan Typhoon Shelter      |
| <b>Key issue(s)</b> | Marine refuse at foreshore waters |