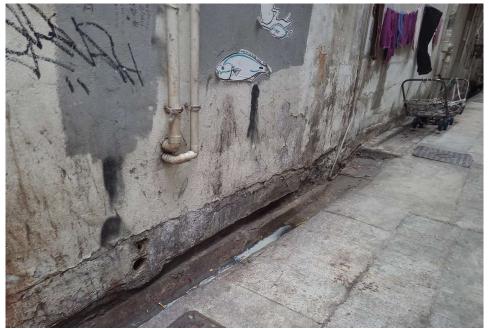

# After (Photo(s) taken in February 2025)

Removed from the list of hygiene black spots in March 2025

| Serial no.          | BS-000073                   |
|---------------------|-----------------------------|
| District            | Eastern                     |
| Address             | Shing On Street, Sai Wan Ho |
| <b>Key issue(s)</b> | Shop front extension        |