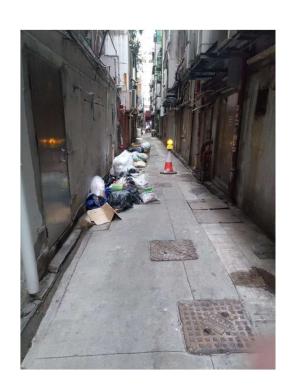

| Serial no.          | BS-000066                                     |
|---------------------|-----------------------------------------------|
| District            | Eastern                                       |
| Address             | Rear lane of 335-391 King's Road, North Point |
| <b>Key issue(s)</b> | Rear lane hygiene problem                     |

Removed from the list of hygiene black spots in March 2025

| Serial no.          | BS-000069                                      |
|---------------------|------------------------------------------------|
| District            | Eastern                                        |
| Address             | Rear lane of 38-46 Kam Wa Street, Shau Kei Wan |
| <b>Key issue(s)</b> | Rear lane hygiene problem                      |