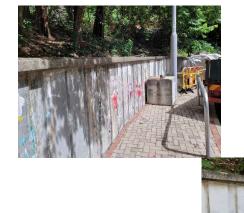

Removed from the list of hygiene black spots in March 2025

| Serial no.          | BS-000080                                                  |
|---------------------|------------------------------------------------------------|
| District            | Eastern                                                    |
| Address             | Retaining wall (Ref. No. 11SE-A/FR423) at Hoi Ching Street |
| <b>Key issue(s)</b> | Graffiti                                                   |

# After (Photo(s) taken in February 2025)

Removed from the list of hygiene black spots in March 2025

| Serial no.          | BS-000081                                        |
|---------------------|--------------------------------------------------|
| District            | Eastern                                          |
| Address             | Vicinity of lamp post no.42450, Hoi Ching Street |
| <b>Key issue(s)</b> | Disposal of construction waste                   |