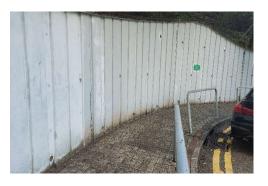

Removed from the list of hygiene black spots in March 2025

| Serial no.          | BS-000080                                                  |
|---------------------|------------------------------------------------------------|
| District            | Eastern                                                    |
| Address             | Retaining wall (Ref. No. 11SE-A/FR423) at Hoi Ching Street |
| <b>Key issue(s)</b> | Graffiti                                                   |

# After (Photo(s) taken in February 2025)

Removed from the list of hygiene black spots in March 2025

| Serial no.          | BS-000081                                        |
|---------------------|--------------------------------------------------|
| District            | Eastern                                          |
| Address             | Vicinity of lamp post no.42450, Hoi Ching Street |
| <b>Key issue(s)</b> | Disposal of construction waste                   |