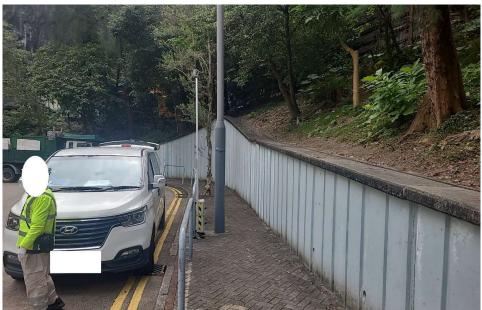

# After (Photo(s) taken in February 2025)

Removed from the list of hygiene black spots in March 2025

| Serial no.          | BS-000081                                        |
|---------------------|--------------------------------------------------|
| District            | Eastern                                          |
| Address             | Vicinity of lamp post no.42450, Hoi Ching Street |
| <b>Key issue(s)</b> | Disposal of construction waste                   |