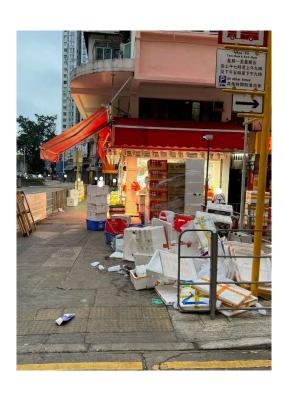

Removed from the list of hygiene black spots in March 2025

| Serial no.          | BS-000072                      |
|---------------------|--------------------------------|
| District            | Eastern                        |
| Address             | Chun Yeung Street, North Point |
| <b>Key issue(s)</b> | Shop front extension           |

# After (Photo(s) taken in February 2025)

Removed from the list of hygiene black spots in March 2025

| Serial no.          | BS-000073                   |
|---------------------|-----------------------------|
| District            | Eastern                     |
| Address             | Shing On Street, Sai Wan Ho |
| <b>Key issue(s)</b> | Shop front extension        |