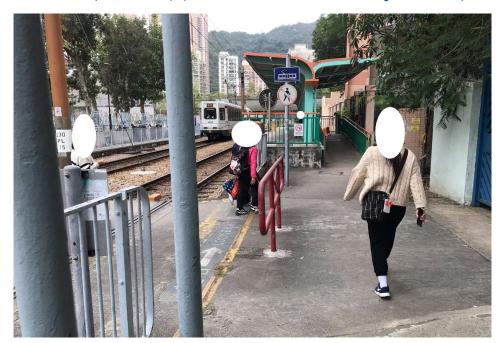

Removed from the list of hygiene black spots in March 2025

| Serial no.          | BS-000674                                           |
|---------------------|-----------------------------------------------------|
| District            | Tuen Mun                                            |
| Address             | Public area in the vicinity of Ngan Wai LRT Station |
| <b>Key issue(s)</b> | Illegal parking and abandonment of bicycles         |