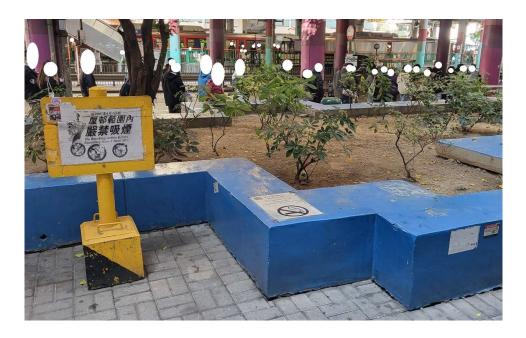

Removed from the list of hygiene black spots in March 2025

| Serial no.          | BS-000677                                    |
|---------------------|----------------------------------------------|
| District            | Tuen Mun                                     |
| Address             | Planters adjacent to On Ting Estate bus stop |
| <b>Key issue(s)</b> | Rodent infestation                           |

Removed from the list of hygiene black spots in March 2025

| Serial no.          | BS-000678                  |
|---------------------|----------------------------|
| District            | Tuen Mun                   |
| Address             | Butterfly Estate, Tuen Mun |
| <b>Key issue(s)</b> | Rodent infestation         |