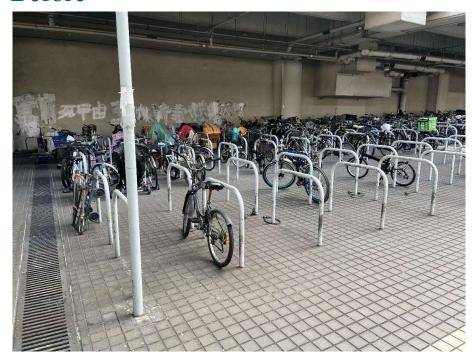

## After (Photo(s) taken in February 2025)

Removed from the list of hygiene black spots in March 2025

| Serial no.          | BS-000653                                             |
|---------------------|-------------------------------------------------------|
| District            | Tuen Mun                                              |
| Address             | Bicycle parking area at MTR Tuen Mun Station - Exit F |
| <b>Key issue(s)</b> | Environmental hygiene problem                         |

Removed from the list of hygiene black spots in March 2025

| Serial no.          | BS-000654                                                                                |
|---------------------|------------------------------------------------------------------------------------------|
| District            | Tuen Mun                                                                                 |
| Address             | Cycle track adjacent to the notice board and sitting-out area at Yick Yuen Tsuen (South) |
| <b>Key issue(s)</b> | Environmental hygiene problem                                                            |