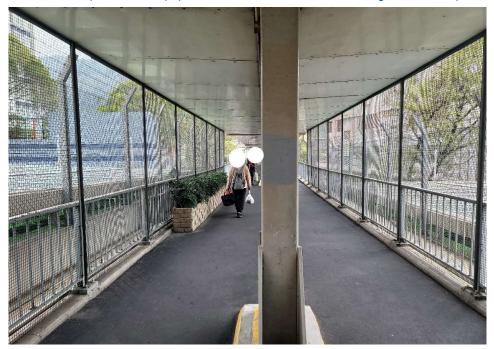

After (Photo(s) taken in February 2025)

Removed from the list of hygiene black spots in March 2025

| Serial no.          | BS-000657                                                 |
|---------------------|-----------------------------------------------------------|
| District            | Tuen Mun                                                  |
| Address             | Footbridge (NF174) across Tuen Mun River near San Wo Lane |
| <b>Key issue(s)</b> | Graffiti                                                  |