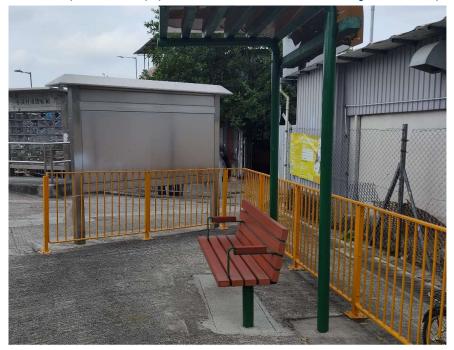

Removed from the list of hygiene black spots in March 2025

| Serial no.          | BS-000655                                                                                  |
|---------------------|--------------------------------------------------------------------------------------------|
| District            | Tuen Mun                                                                                   |
| Address             | Public area in the vicinity of footbridge connecting On Ting Estate and Chi<br>Lok Fa Yuen |
| <b>Key issue(s)</b> | Environmental hygiene problem                                                              |

After (Photo(s) taken in February 2025)

Removed from the list of hygiene black spots in March 2025

| Serial no.          | BS-000657                                                 |
|---------------------|-----------------------------------------------------------|
| District            | Tuen Mun                                                  |
| Address             | Footbridge (NF174) across Tuen Mun River near San Wo Lane |
| <b>Key issue(s)</b> | Graffiti                                                  |