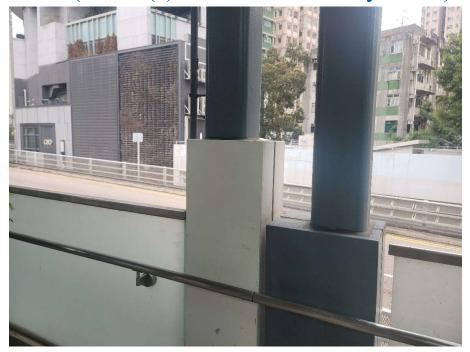

Removed from the list of hygiene black spots in March 2025

| Serial no.          | BS-000659                                                     |
|---------------------|---------------------------------------------------------------|
| District            | Tuen Mun                                                      |
| Address             | Footbridge (NF467) across Tuen Mun Road near Yan Ching Street |
| <b>Key issue(s)</b> | Graffiti                                                      |