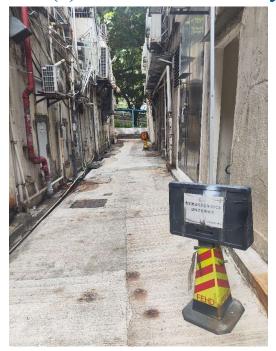

Removed from the list of hygiene black spots in March 2025

| Serial no.          | BS-000655                                                                                  |
|---------------------|--------------------------------------------------------------------------------------------|
| District            | Tuen Mun                                                                                   |
| Address             | Public area in the vicinity of footbridge connecting On Ting Estate and Chi<br>Lok Fa Yuen |
| <b>Key issue(s)</b> | Environmental hygiene problem                                                              |

After (Photo(s) taken in February 2025)

Removed from the list of hygiene black spots in March 2025

| Serial no.          | BS-000657                                                 |
|---------------------|-----------------------------------------------------------|
| District            | Tuen Mun                                                  |
| Address             | Footbridge (NF174) across Tuen Mun River near San Wo Lane |
| <b>Key issue(s)</b> | Graffiti                                                  |