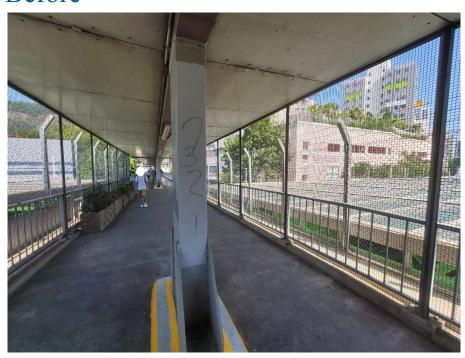

After (Photo(s) taken in February 2025)

Removed from the list of hygiene black spots in March 2025

| Serial no.          | BS-000657                                                 |
|---------------------|-----------------------------------------------------------|
| District            | Tuen Mun                                                  |
| Address             | Footbridge (NF174) across Tuen Mun River near San Wo Lane |
| <b>Key issue(s)</b> | Graffiti                                                  |