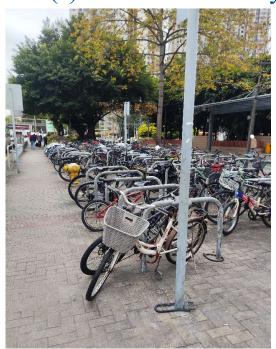

## After (Photo(s) taken in February 2025)

Removed from the list of hygiene black spots in March 2025

| Serial no.          | BS-000653                                             |
|---------------------|-------------------------------------------------------|
| District            | Tuen Mun                                              |
| Address             | Bicycle parking area at MTR Tuen Mun Station - Exit F |
| <b>Key issue(s)</b> | Environmental hygiene problem                         |

Removed from the list of hygiene black spots in March 2025

| Serial no.          | BS-000654                                                                                |
|---------------------|------------------------------------------------------------------------------------------|
| District            | Tuen Mun                                                                                 |
| Address             | Cycle track adjacent to the notice board and sitting-out area at Yick Yuen Tsuen (South) |
| <b>Key issue(s)</b> | Environmental hygiene problem                                                            |