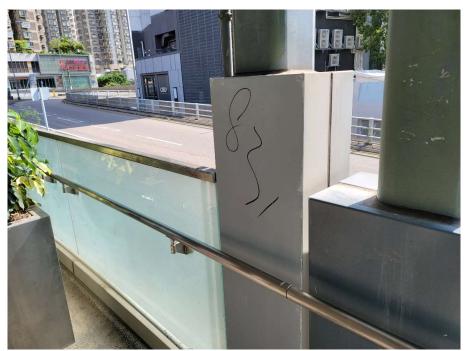

Removed from the list of hygiene black spots in March 2025

| Serial no.          | BS-000659                                                     |
|---------------------|---------------------------------------------------------------|
| District            | Tuen Mun                                                      |
| Address             | Footbridge (NF467) across Tuen Mun Road near Yan Ching Street |
| <b>Key issue(s)</b> | Graffiti                                                      |