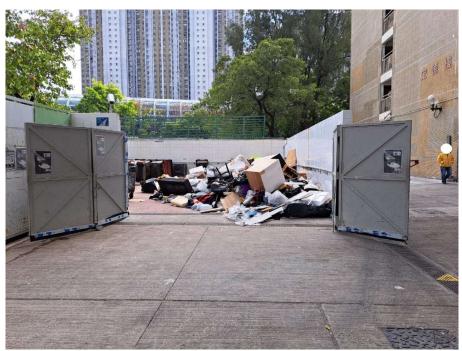

Removed from the list of hygiene black spots in March 2025

| Serial no.          | BS-000676                                                           |
|---------------------|---------------------------------------------------------------------|
| District            | Tuen Mun                                                            |
| Address             | Junk/refuse collection point on G/F, Ting Tak House, On Ting Estate |
| <b>Key issue(s)</b> | Estate junk/refuse collection point                                 |

Removed from the list of hygiene black spots in March 2025

| Serial no.          | BS-000677                                    |
|---------------------|----------------------------------------------|
| District            | Tuen Mun                                     |
| Address             | Planters adjacent to On Ting Estate bus stop |
| <b>Key issue(s)</b> | Rodent infestation                           |