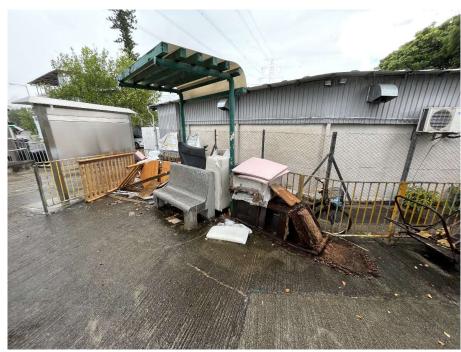

Removed from the list of hygiene black spots in March 2025

| Serial no.          | BS-000655                                                                                  |
|---------------------|--------------------------------------------------------------------------------------------|
| District            | Tuen Mun                                                                                   |
| Address             | Public area in the vicinity of footbridge connecting On Ting Estate and Chi<br>Lok Fa Yuen |
| <b>Key issue(s)</b> | Environmental hygiene problem                                                              |

After (Photo(s) taken in February 2025)

Removed from the list of hygiene black spots in March 2025

| Serial no.          | BS-000657                                                 |
|---------------------|-----------------------------------------------------------|
| District            | Tuen Mun                                                  |
| Address             | Footbridge (NF174) across Tuen Mun River near San Wo Lane |
| <b>Key issue(s)</b> | Graffiti                                                  |