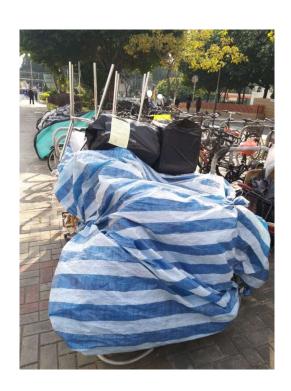

| Serial no.          | BS-000651                                                      |
|---------------------|----------------------------------------------------------------|
| District            | Tuen Mun                                                       |
| Address             | Bicycle parking area outside Tuen Mun North West Swimming Pool |
| <b>Key issue(s)</b> | Environmental hygiene problem                                  |

Removed from the list of hygiene black spots in March 2025

| Serial no.          | BS-000652                                          |
|---------------------|----------------------------------------------------|
| District            | Tuen Mun                                           |
| Address             | Rear lane near Man Shing Building, Tak Ching Court |
| <b>Key issue(s)</b> | Illegal refuse deposit                             |