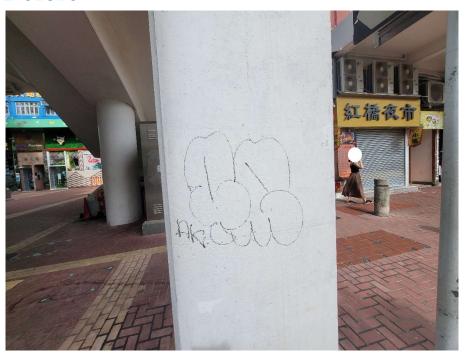

Removed from the list of hygiene black spots in March 2025

| Serial no.          | BS-000658                                                   |
|---------------------|-------------------------------------------------------------|
| District            | Tuen Mun                                                    |
| Address             | Footbridge (NF174) across Tuen Mun Road near Ho Pong Street |
| <b>Key issue(s)</b> | Graffiti                                                    |