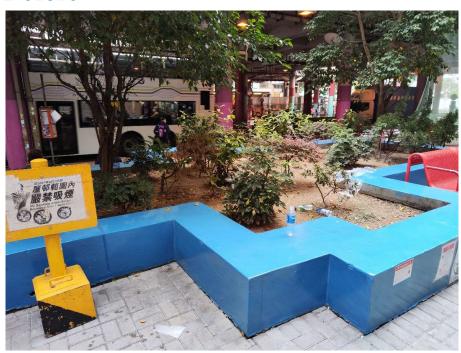

Removed from the list of hygiene black spots in March 2025

| Serial no.          | BS-000677                                    |
|---------------------|----------------------------------------------|
| District            | Tuen Mun                                     |
| Address             | Planters adjacent to On Ting Estate bus stop |
| <b>Key issue(s)</b> | Rodent infestation                           |

Removed from the list of hygiene black spots in March 2025

| Serial no.          | BS-000678                  |
|---------------------|----------------------------|
| District            | Tuen Mun                   |
| Address             | Butterfly Estate, Tuen Mun |
| <b>Key issue(s)</b> | Rodent infestation         |