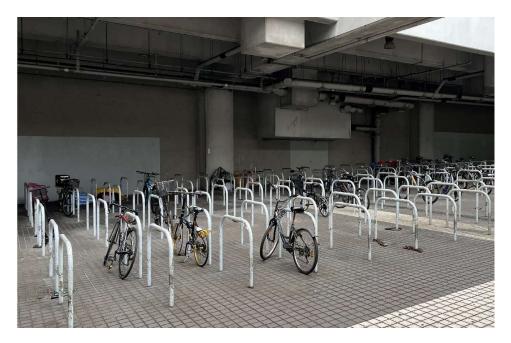

## After (Photo(s) taken in February 2025)

Removed from the list of hygiene black spots in March 2025

| Serial no.          | BS-000653                                             |
|---------------------|-------------------------------------------------------|
| District            | Tuen Mun                                              |
| Address             | Bicycle parking area at MTR Tuen Mun Station - Exit F |
| <b>Key issue(s)</b> | Environmental hygiene problem                         |

Removed from the list of hygiene black spots in March 2025

| Serial no.          | BS-000654                                                                                |
|---------------------|------------------------------------------------------------------------------------------|
| District            | Tuen Mun                                                                                 |
| Address             | Cycle track adjacent to the notice board and sitting-out area at Yick Yuen Tsuen (South) |
| <b>Key issue(s)</b> | Environmental hygiene problem                                                            |