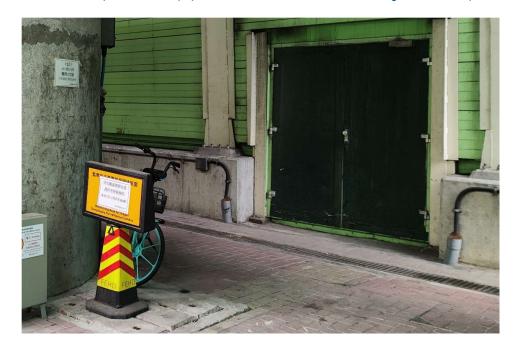

## After (Photo(s) taken in February 2025)

Removed from the list of hygiene black spots in March 2025

| Serial no.          | BS-000653                                             |
|---------------------|-------------------------------------------------------|
| District            | Tuen Mun                                              |
| Address             | Bicycle parking area at MTR Tuen Mun Station - Exit F |
| <b>Key issue(s)</b> | Environmental hygiene problem                         |