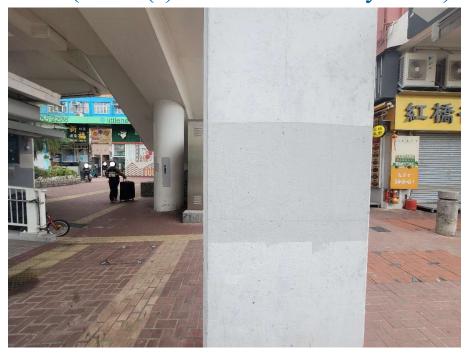

Removed from the list of hygiene black spots in March 2025

| Serial no.          | BS-000658                                                   |
|---------------------|-------------------------------------------------------------|
| District            | Tuen Mun                                                    |
| Address             | Footbridge (NF174) across Tuen Mun Road near Ho Pong Street |
| <b>Key issue(s)</b> | Graffiti                                                    |