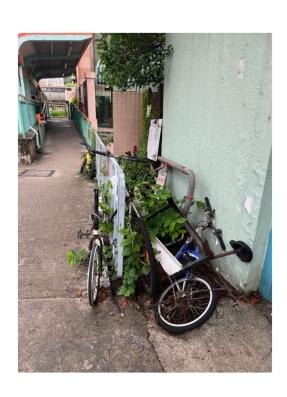

Removed from the list of hygiene black spots in March 2025

| Serial no.          | BS-000672                                   |
|---------------------|---------------------------------------------|
| District            | Tuen Mun                                    |
| Address             | Tsz Tin Road                                |
| <b>Key issue(s)</b> | Illegal parking and abandonment of bicycles |