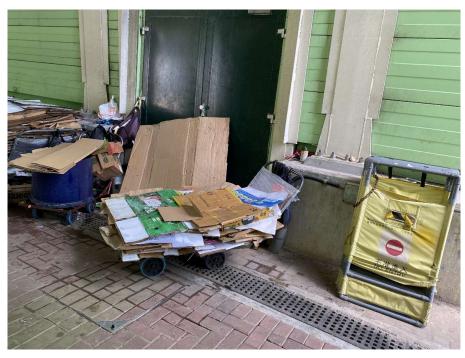

Removed from the list of hygiene black spots in March 2025

| Serial no.          | BS-000676                                                           |
|---------------------|---------------------------------------------------------------------|
| District            | Tuen Mun                                                            |
| Address             | Junk/refuse collection point on G/F, Ting Tak House, On Ting Estate |
| <b>Key issue(s)</b> | Estate junk/refuse collection point                                 |