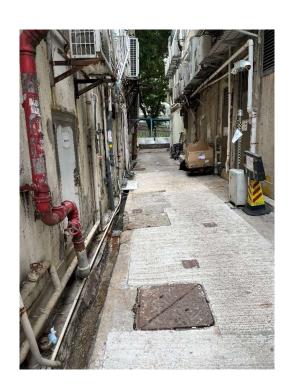

After (Photo(s) taken in February 2025)

Removed from the list of hygiene black spots in March 2025

| Serial no.          | BS-000657                                                 |
|---------------------|-----------------------------------------------------------|
| District            | Tuen Mun                                                  |
| Address             | Footbridge (NF174) across Tuen Mun River near San Wo Lane |
| <b>Key issue(s)</b> | Graffiti                                                  |