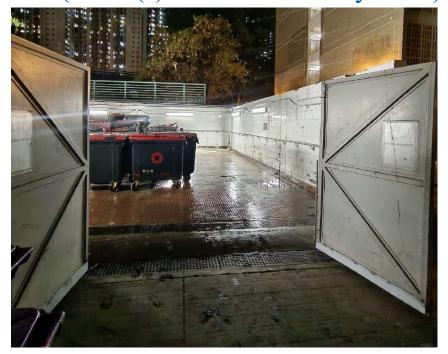

Removed from the list of hygiene black spots in March 2025

| Serial no.          | BS-000676                                                           |
|---------------------|---------------------------------------------------------------------|
| District            | Tuen Mun                                                            |
| Address             | Junk/refuse collection point on G/F, Ting Tak House, On Ting Estate |
| <b>Key issue(s)</b> | Estate junk/refuse collection point                                 |

Removed from the list of hygiene black spots in March 2025

| Serial no.          | BS-000677                                    |
|---------------------|----------------------------------------------|
| District            | Tuen Mun                                     |
| Address             | Planters adjacent to On Ting Estate bus stop |
| <b>Key issue(s)</b> | Rodent infestation                           |