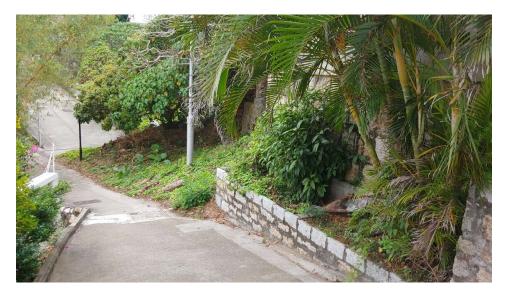

### After (Photo(s) taken in February 2025)

Removed from the list of hygiene black spots in March 2025

| Serial no.          | BS-000339                                   |
|---------------------|---------------------------------------------|
| District            | Islands                                     |
| Address             | Slope between 3-4 Yung Shue Wan Main Street |
| <b>Key issue(s)</b> | Rodent infestation                          |