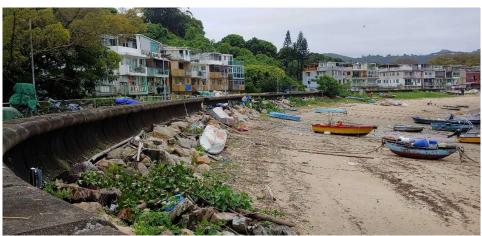

Removed from the list of hygiene black spots in March 2025

| Serial no.          | BS-000356            |
|---------------------|----------------------|
| District            | Islands              |
| Address             | Tai O Promenade      |
| <b>Key issue(s)</b> | Mosquito infestation |