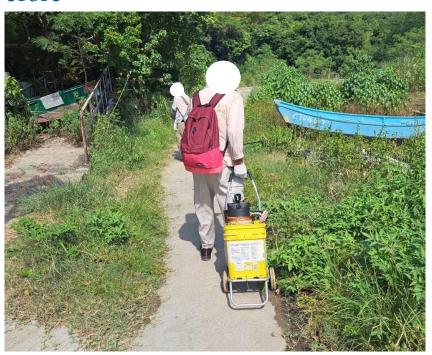

### After (Photo(s) taken in February 2025)

Removed from the list of hygiene black spots in March 2025

| Serial no.          | BS-000354                                                                                                                               |
|---------------------|-----------------------------------------------------------------------------------------------------------------------------------------|
| District            | Islands                                                                                                                                 |
| Address             | Mui Wo Kau Tsuen, Lung Mei Tsuen, Lung Mei Hang, Tseng Tau San Tsuen, Pak Ngan Heung; Ling Tsui Tau, Nim Po, Tai Tei Tong and Wang Tong |
| <b>Key issue(s)</b> | Mosquito infestation                                                                                                                    |