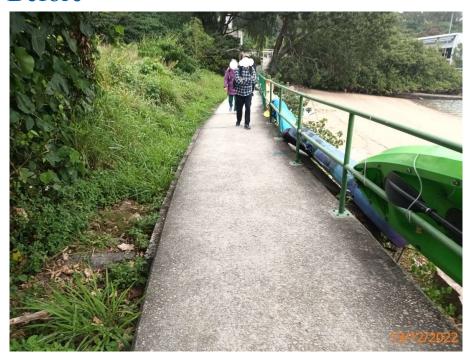

After (Photo(s) taken in February 2025)

Removed from the list of hygiene black spots in March 2025

| Serial no.          | BS-000375                                           |
|---------------------|-----------------------------------------------------|
| District            | Islands                                             |
| Address             | Lo So Shing School and walkways nearby, South Lamma |
| <b>Key issue(s)</b> | Mosquito infestation                                |