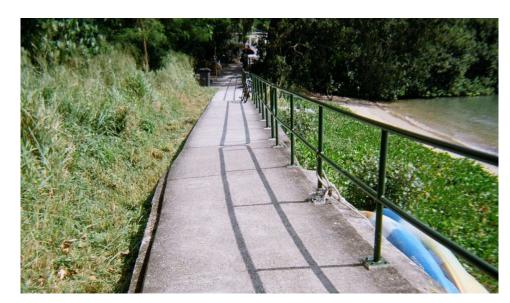

After (Photo(s) taken in February 2025)

Removed from the list of hygiene black spots in March 2025

| Serial no.          | BS-000375                                           |
|---------------------|-----------------------------------------------------|
| District            | Islands                                             |
| Address             | Lo So Shing School and walkways nearby, South Lamma |
| <b>Key issue(s)</b> | Mosquito infestation                                |