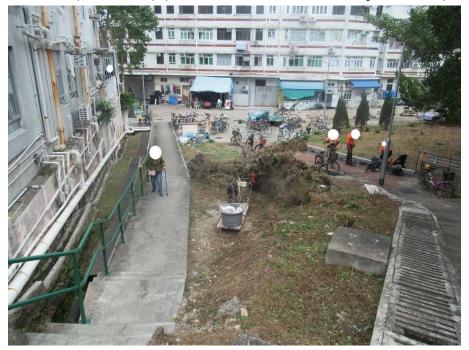

| Serial no.          | BS-000333                                                                 |
|---------------------|---------------------------------------------------------------------------|
| District            | Islands                                                                   |
| Address             | Rear lanes of 3-6 Tai Hing Tai Road and 1-7 San Kai Shi Lane, Cheung Chau |
| <b>Key issue(s)</b> | Rear lane hygiene problem                                                 |