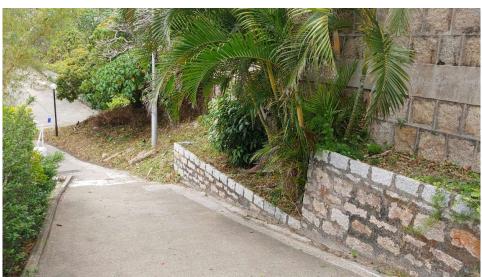

### After (Photo(s) taken in February 2025)

Removed from the list of hygiene black spots in March 2025

| Serial no.          | BS-000339                                   |
|---------------------|---------------------------------------------|
| District            | Islands                                     |
| Address             | Slope between 3-4 Yung Shue Wan Main Street |
| <b>Key issue(s)</b> | Rodent infestation                          |