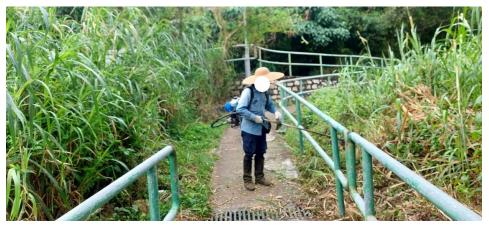

### After (Photo(s) taken in February 2025)

Removed from the list of hygiene black spots in March 2025

| Serial no.          | BS-000339                                   |
|---------------------|---------------------------------------------|
| District            | Islands                                     |
| Address             | Slope between 3-4 Yung Shue Wan Main Street |
| <b>Key issue(s)</b> | Rodent infestation                          |

Removed from the list of hygiene black spots in March 2025

| Serial no.          | BS-000340                                                                           |
|---------------------|-------------------------------------------------------------------------------------|
| District            | Islands                                                                             |
| Address             | Peng Chau Waterfront Promenade (section between Lo Peng Street and Sea Crest Villa) |
| <b>Key issue(s)</b> | Disposal of construction waste                                                      |