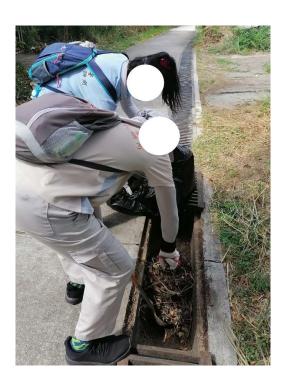

### After (Photo(s) taken in February 2025)

Removed from the list of hygiene black spots in March 2025

| Serial no.          | BS-000339                                   |
|---------------------|---------------------------------------------|
| District            | Islands                                     |
| Address             | Slope between 3-4 Yung Shue Wan Main Street |
| <b>Key issue(s)</b> | Rodent infestation                          |