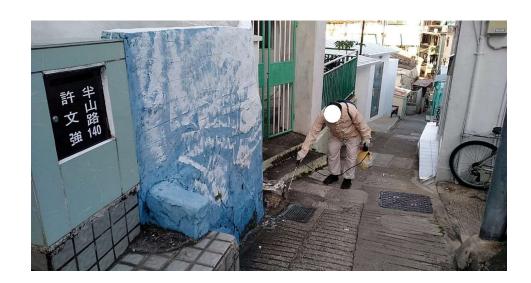

### After (Photo(s) taken in February 2025)

Removed from the list of hygiene black spots in March 2025

| Serial no.          | BS-000339                                   |
|---------------------|---------------------------------------------|
| District            | Islands                                     |
| Address             | Slope between 3-4 Yung Shue Wan Main Street |
| <b>Key issue(s)</b> | Rodent infestation                          |